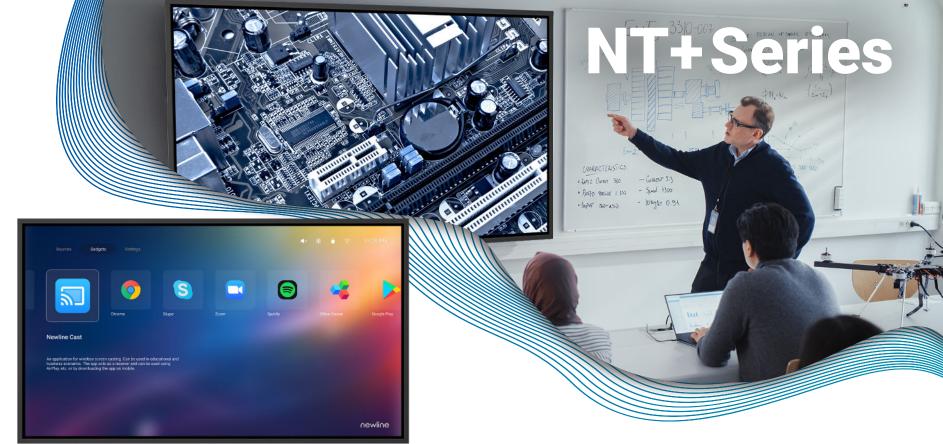

98" - EPR7A098NT-000

**Coming Soon!** As the next generation of 4K non-touch displays, the newly updated NT+ Series brings you everything you need for presentations, wireless casting, and sharing files and videos. Have everything you want on a bright, vivid display without paying for more features that you don't need. The NT+ Series streamlines how you communicate in the classroom by focusing on being a brilliant, easy to control TV.

Modular Wi-Fi

Remote Display Management

4K Image Quality

24/7 Commercial Grade LED

#### **Product Part Numbers**

55" - TT-5523NT-PLUS 65" - TT-6523NT-PLUS 75" - TT-7523NT-PLUS 86" - TT-8623NT-PLUS 98" - TT-9823NT-PLUS

#### **Better Connection**

With Plug & Play USB Type-C, the entire setup process is streamlined to one cable and instant access.

#### **Sleek Bezel & Design**

The newly redesigned NT+ Series offers a sleeker profile and slimmer bezel to elegantly blend in to your room's décor.

#### **Portrait Mode**

55" and 65" inch NT+ models can be mounted in portrait mode for use as digital signage.