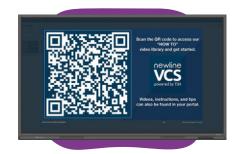

# VISUAL COMMUNICATION SOLUTION

#### **Digital Signage**

- Newline Visual Communication Solutions powered by TSN is a digital broadcast network designed to provide unified visual communications on campuses.
- ✓ Broadcast important and engaging messages to staff, students, and the community directly through a Newline panel without the need for a separate media player.
- √ Leverage your Newline display for all your digital signage and visual communication needs.