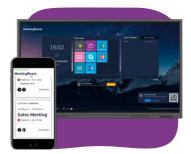

# LAUNCH CONTROL

#### **All-In-One Meeting Solution**

- Walk up and start your meetings with a one-touch solution that keeps your computer and network secure.
- Easily access approved apps, view the room's calendar, and start a videoconferencing call - all with one button!