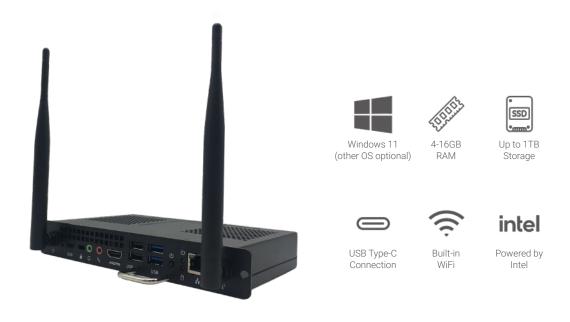

# Plug & Play Computers for Your Display

Support your campus and classrooms with computers that make teaching easier and learning more engaging. Fill your display's OPS slot with an on-board computer powered by Intel that brings you all the power of a desktop computer. No more worrying about cables or going through the steps of connecting a laptop or desktop directly to the display.

|                           | Good 4K                         | Better 4K                       | Best 4K                         |
|---------------------------|---------------------------------|---------------------------------|---------------------------------|
| Part Number               | EPR8A65800-000                  | EPR8A64000-000                  | EPR8A67160-000                  |
| CPU                       | i5 11th Gen                     | i7 11th Gen                     | i7 11th Gen                     |
| GPU                       | Intel UHD Graphics              | Intel UHD Graphics              | Intel UHD Graphics              |
| RAM                       | 8GB DDR4                        | 8GB DDR4                        | 16GB DDR4                       |
| Hard Disk                 | 128GB SSD                       | 256GB SSD                       | 256GB SSD                       |
| Built-in WiFi & Bluetooth | Wi-Fi 6 + BT 5.0                | Wi-Fi 6 + BT 5.0                | Wi-Fi 6 + BT 5.0                |
| OS                        | Win 11 Pro<br>(Win 10 Optional) | Win 11 Pro<br>(Win 10 Optional) | Win 11 Pro<br>(Win 10 Optional) |
| RAM Upgrades              | Up to 32GB                      | Up to 32GB                      | Up to 32GB                      |
| Storage Upgrades          | Up to 1TB SSD                   | Up to 1TB SSD                   | Up to 1TB SSD                   |