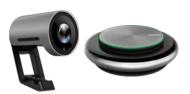

## **Built-in Mic Array**

An integrated 8-microphone array with automatic gain control and echo canceling technology ensures a crisp clear voice transmission from anywhere in the room.

#### **Modular Camera**

The UC Ready Z Series comes with a flexible 4K modular, wideangle camera with a 120° FOV can be tilted upward and downward within 15° to the angle that works for classrooms of all sizes.

## **Eco-Friendly Proximity Sensor**

Equipped with a Proximity Sensor, the display will sleep/reawaken automatically based on human presence in the room.

The Newline Z Series, a high performance interactive solution, empowers faculty with in-person and hybrid instruction to meet their student's demands. The UC Ready Z Series comes with an onboard computer (OPS) and a flexible 4K wide-angle camera. Don't need an OPS or camera? Choose the non-UC Z Series and save.