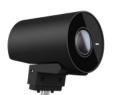

Bluetooth/USB Connection

360° Microphone

- √ 4K camera
- √ Auto-Focus Lens
- √ Connect via USB Type-C
- √ Flexible multi-jointed design
- √ Adjustable LED Light
- Works with all Newline displays

4K Camera