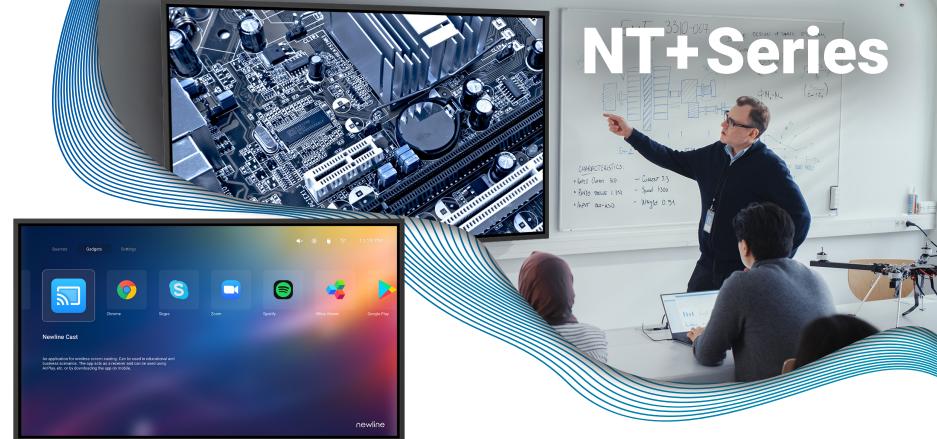

150" - DV-15023H

180" - DV-18023H

As the next generation of 4K non-touch displays, the newly updated NT+ Series brings you everything you need for presentations, wireless casting, and sharing files and videos. Have everything you want on a bright, vivid display without paying for more features that you don't need. The NT+ Series streamlines how you communicate in the classroom by focusing on being a brilliant, easy to control TV.

Modular Wi-Fi

Remote Display Management

4K Image Quality

24/7 Commercial Grade LED

#### **Better Connection**

With Plug & Play USB Type-C, the entire setup process is streamlined to one cable and instant access.

#### **Sleek Bezel & Design**

The newly redesigned NT+ Series offers a sleeker profile and slimmer bezel to elegantly blend in to your room's décor.

#### **Portrait Mode**

55" and 65" inch NT+ models can be mounted in portrait mode for use as digital signage.