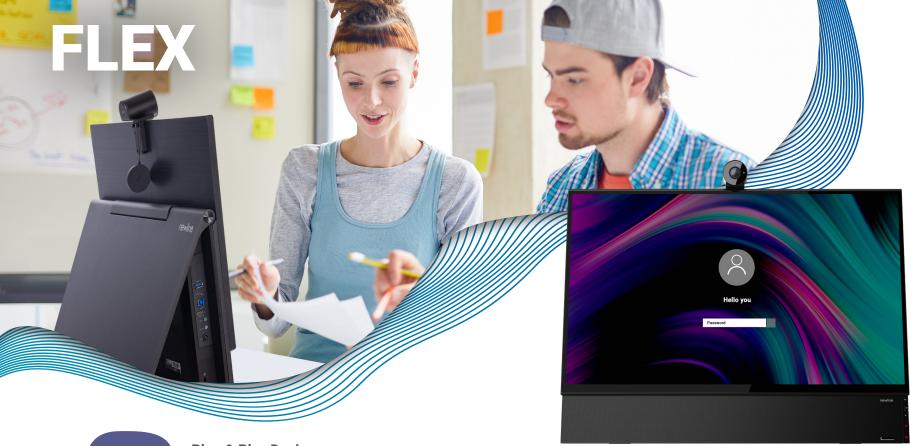

#### **Capacitive Touch**

Accurate P-CAP touch and intuitive response makes it easy to use for small children and adults!

Meet your new remote learning assistant! Newline FLEX is a versatile all-in-one touch monitor designed for desktop collaboration. Use the Newline FLEX to eliminate desk clutter from cables and peripheral devices, by plugging up to your laptop and getting to work. Connect with your students from your desk and take notes right on your desktop screen.

Powered USB Type-C w/ 60W

8 Mic Array & Active Pen Echo w/ Palm Cancellation Rejection

2.1 Channel Speakers

**Product Part Numbers** 

**FLEX** 