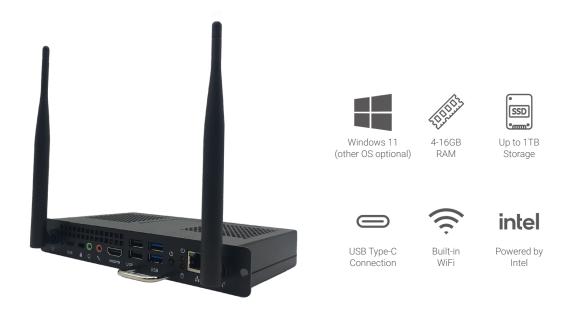

# Plug & Play Computers for Your Display

Support your campus and classrooms with computers that make teaching easier and learning more engaging. Fill your display's OPS slot with an on-board computer powered by Intel that brings you all the power of a desktop computer. No more worrying about cables or going through the steps of connecting a laptop or desktop directly to the display.

|                           | Good 4K                         | Better 4K                       | Best 4K                         |
|---------------------------|---------------------------------|---------------------------------|---------------------------------|
| Part Number               | EPR8A65800-000                  | EPR8A64000-000                  | EPR8A67160-000                  |
| CPU                       | i5 11th Gen                     | i7 11th Gen                     | i7 11th Gen                     |
| GPU                       | Intel UHD Graphics              | Intel UHD Graphics              | Intel UHD Graphics              |
| RAM                       | 8GB DDR4                        | 8GB DDR4                        | 16GB DDR4                       |
| Hard Disk                 | 128GB SSD                       | 256GB SSD                       | 256GB SSD                       |
| Built-in WiFi & Bluetooth | Wi-Fi 6 + BT 5.0                | Wi-Fi 6 + BT 5.0                | Wi-Fi 6 + BT 5.0                |
| os                        | Win 11 Pro<br>(Win 10 Optional) | Win 11 Pro<br>(Win 10 Optional) | Win 11 Pro<br>(Win 10 Optional) |
| RAM Upgrades              | Up to 32GB                      | Up to 32GB                      | Up to 32GB                      |
| Storage Upgrades          | Up to 1TB SSD                   | Up to 1TB SSD                   | Up to 1TB SSD                   |