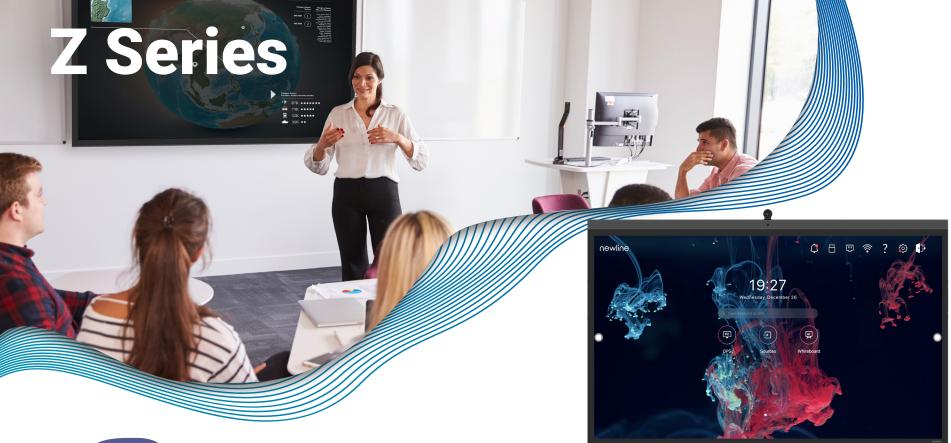

#### **Eco-Friendly Proximity Sensor**

Equipped with a Proximity Sensor, the display will sleep/reawaken automatically based on human presence in the room.

The Newline Z Series, a high performance interactive solution, empowers faculty with in-person and hybrid instruction to meet their student's demands. The UC Ready Z Series comes with an onboard computer (OPS) and a flexible 4K wide-angle camera. Don't need an OPS or camera? Choose the non-UC Z Series and save.