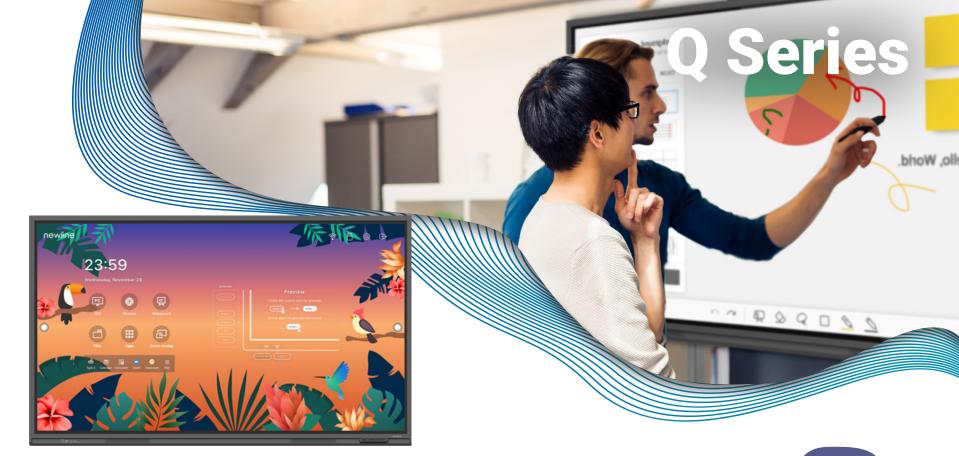

#### **Product Part Numbers**

55" - TT-5522Z TT-5522Z-UC 65" - TT-6522Z TT-6522Z-UC 75" - TT-7522Z TT-7522Z-UC 86" - TT-8622Z TT-8622Z-UC

Students are learning through various modes and classroom technology must adapt. The Newline Q Series empowers faculty with all in-person and hybrid instruction to meet their student demands. With advanced security, fast processing, and modular accessories-juggling different teaching modes just got a lot easier!

55" - TT-5521Q

Embedded Android 11.0

WiFi 6 Module

Remote Management

Compatible with

all Devices

Coating

Profiles

Integrated Pen Tray

USB Type-C With Power

#### **Product Part Numbers**

86" - TT-8621Q

98" - TT-9821Q

#### **Relevant Connectivity**

Connect your laptop and other devices withn accessible I/O ports including USB-C with power, HDMI, WiFi 6, and more.

#### **Embedded Whiteboard**

Make the best use of virtual/hybrid learning with a feature-rich whiteboard. Import docs, images, and videos all into one app.

#### **User Profiles**

Customize homescreens by user, class, or subject for your mobile or mounted displays.