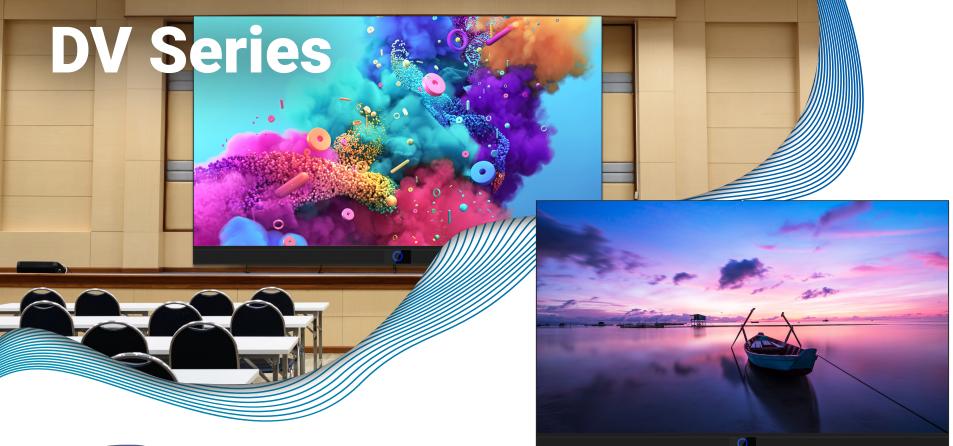

#### **Minimalist Design**

The DV Series adopts a sleek bezel-less display area and lightweight design with a 19.8mm cabinet mounted to a 6mm ultra-thin frame.

#### **Efficiency and Convenience**

The All-in-One design integrates power supplies, speakers, and control systems to streamline installation, and reduce power consumption and maintenance efforts.

#### **Stunning Visuals**

Advanced 24-bit color processing technology, 3840 Hz ultra-high refresh rate, and image calibration ensures that the DV delivers an unparalleled visual performance.

**New Product!** The Newline DV Series is an intelligent All-in-One Direct View LED display that combines cutting-edge technology with seamless design. Whether used for lecuture halls, auditoriums or as digital signage, this large format Direct View LED display provides an immersive viewing experience that leaves a lasting impression.