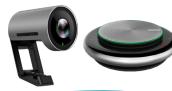

## **MEET CAM**

- √ 4K camera
- √ Auto framing
- √ 120° camera field-of-view
- √ Connect via bluetooth & USB
- √ 360° bluetooth microphone place anywhere in the room
- / Echo cancellation

4K Camera

360° Microphone