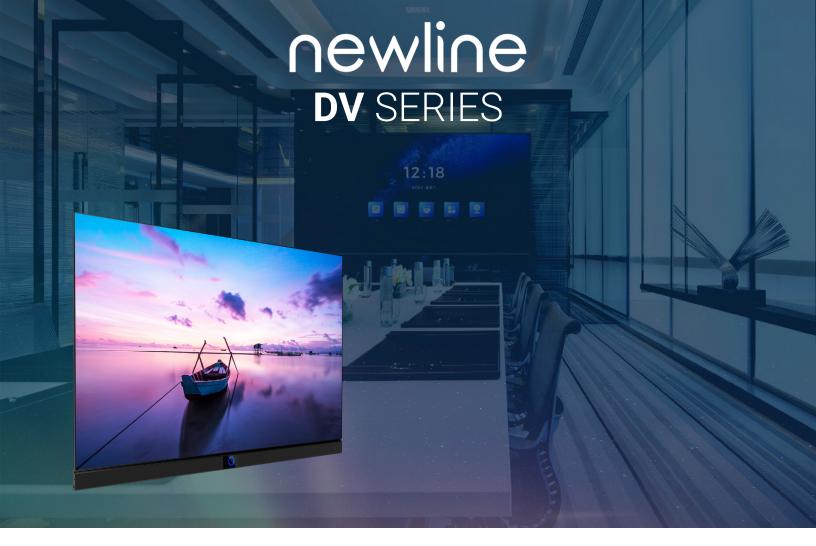

6mm Ultra-Thin Frame

Ultra High Refresh Rate

120"-180" Display HD Resolution

Plug & Play Design

Integrated Speakers

Lightweight All-In-One Design

## LARGE FORMAT ALL-IN-ONE DISPLAY SOLUTION

The Newline DV Series is an exceptional All-in-One Direct View LED display that combines cutting-edge technology with seamless design. Available in sizes 120", 150" and 180" to provide the ultimate large-scale viewing experience, the DV Series adopts a lightweight design with a sleek bezel-less display area with a 19.8mm cabinet mounted to a 6mm ultra-thin frame. With its high-resolution LED panels, the DV Series delivers stunning visual performance and clarity, making it ideal for various indoor applications. This display boasts exceptional brightness levels and color reproduction, ensuring vivid and captivating visuals in any lighting condition. The All-in-One design integrates power supplies, speakers, control systems, and signal processing to streamline installation and reduce maintenance efforts. Advanced 24-bit color processing technology, 3840 Hz high refresh rate, and image calibration ensures that the solution delivers an unparalleled visual performance. Whether used for advertising, presentations, or entertainment purposes, this Direct View LED display provides an immersive viewing experience that leaves a lasting impression.