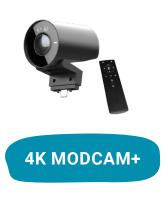

- 4K camera ~
  - Built-In ANR/AGC Mic v
  - Built-In AI Auto Framing √
  - Connect via USB √
  - Control by Remote √

displays

6

√ Works with 0 & Z Series

4K Play Design Camera

.

- √ 4K camera
- √ Auto framing
- 120° camera field-of-view √
- Connect via bluetooth & USB √
- 360° bluetooth microphone -√ place anywhere in the room
- √ Echo cancellation