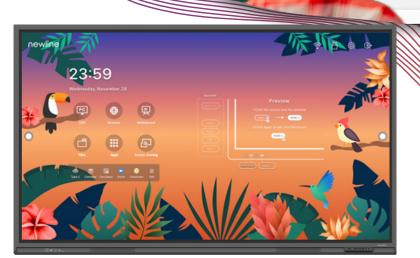

# **Product Part Numbers**

55" - TT-5522Z TT-5522Z-UC

65" - TT-6522Z 75" - TT-7522Z TT-6522Z-UC TT-7522Z-UC

86" - TT-8622Z TT-8622Z-UC

Did your lessons and lesson plans become digital seemingly overnight, but left your classroom technology behind? Upgrade to the latest from Newline, the Q Series. All new connectivity options and embedded operating system security will have your students engaged again! New and updated features include an Android 11 based operating system, user profiles, Wi-Fi 6 support, USB Type-C with 65 watts of power, an upgradable add-on camera module, and more!

#### **Relevant Connectivity**

Connect your laptop and other devices with accessible I/O ports including USB-C with power, HDMI, WiFi 6, and more.

02:23

0 1 1

< 3/3

- Roll +

48

(16

#### User Profiles

Wi Fi 6

CERTIFIED

O TÅ

Customize homescreens by user, class, learning subject, or any other category you can name for your mobile displays or mounted ones.

#### **Embedded Whiteboard**

Unlock the most robust whiteboard for all your lessons with the option to even import docs, images, and video!

1255