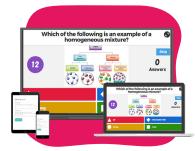

# • • SOFTWARE SOLUTIONS

Software to Transform How You Teach

Newline Interactive software completes the ecosystem and gives teachers more ways to connect with their students and manage the technology.

- Built for the modern classroom, these solutions allow you to connect with students no matter where they are. Wirelessly cast mobile screens to the display, broadcast content to everyone's devices, whiteboard and collaborate with students in real-time, apply mass notifications and centrally manage all of the displays on your network.
- With Newline as the edtech hub of every classroom, all of your lessons are raised to a higher level of communication and student engagement.

# **Cloud-Based Whiteboarding**

- ✓ Online, cloud-based interactive whiteboard for remote, hybrid and in-person instructional sessions.
- Classroom controls include hundreds of subjectspecific manipulatives and widgets like timers, polls, clocks, grids, handwriting recognition and more.
- ✓ Device agnostic, Newline Engage Cloud works on Newline panels as well as tablets, Chromebooks, mobile phones, and more.