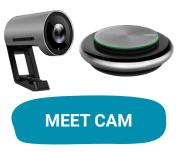

Bluetooth/USB Connection

360° Microphone

ŧ

- v 4K camera
- √ Auto-Focus Lens
- Connect via USB Type-C √
- Flexible multi-jointed design √
- Adjustable LED Light √
- v Works with all Newline displays

4K Flexible Camera Shooting Area