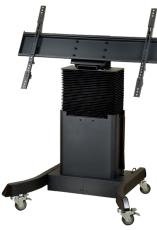

# Newline Mobile Stand

✓ Adjust the height of your display so that your students can touch and interact directly with the screen.

# **NEWLINE** TRULIFT Mobile Stand

✓ Motorized stands let you adjust your display height with a remote or electronic option, giving you easy visibility.

SKU: EPR8A50600-000 \*Fits 55" - 80" Panels

\*Fits 80" - 98" Panels SKU: EPR8A50980-000