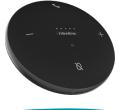

ŧ

4K Camera

360° Microphone

- Connect via bluetooth & USB √
- √ Noise Reduction
- Echo cancellation √
- 360° bluetooth microphone -√ place anywhere in the room
- √ Ultra Portable Compact Design
- Plug & Play Design √