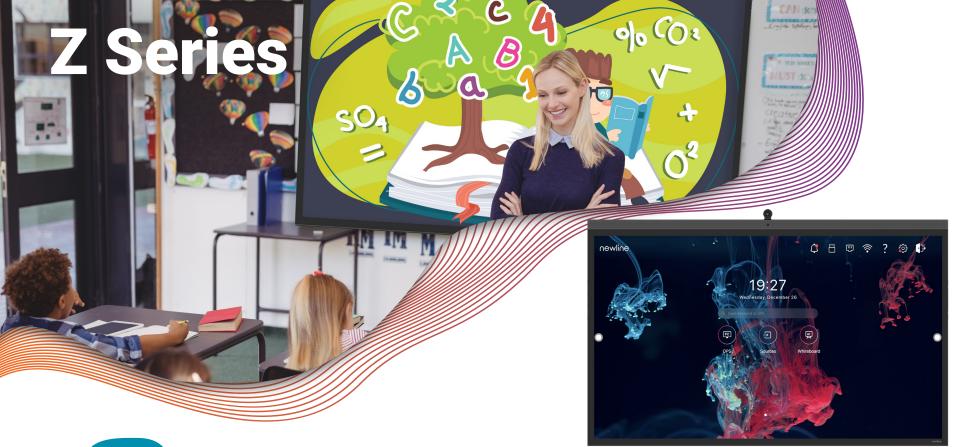

#### Modular Camera

The UC Ready Z Series comes with a flexible 4K modular, wideangle camera with a 120° FOV can be tilted upward and downward within 15° to the angle that works for classrooms of all sizes.

# **Eco-Friendly Proximity Sensor**

Equipped with a Proximity Sensor, the display will sleep/reawaken automatically based on human presence in the room.

Inspire students to participate and interact with the Newline Z Series, a high performance solution for classrooms. The UC Ready Z Series comes with an onboard computer (OPS) and a flexible 4K wide-angle camera, perfect for a hybrid learning environment. Don't need an OPS or camera? Choose the non-UC Z Series and save.