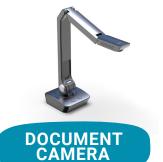

- 1080p HD camera √
- √ Integrated microphone
- Connect via USB √

Ó

1080p

Camera

- 120° camera field-of-view √
- Digital noise reduction √
- Works with all Newline √ displays

120° Field of View