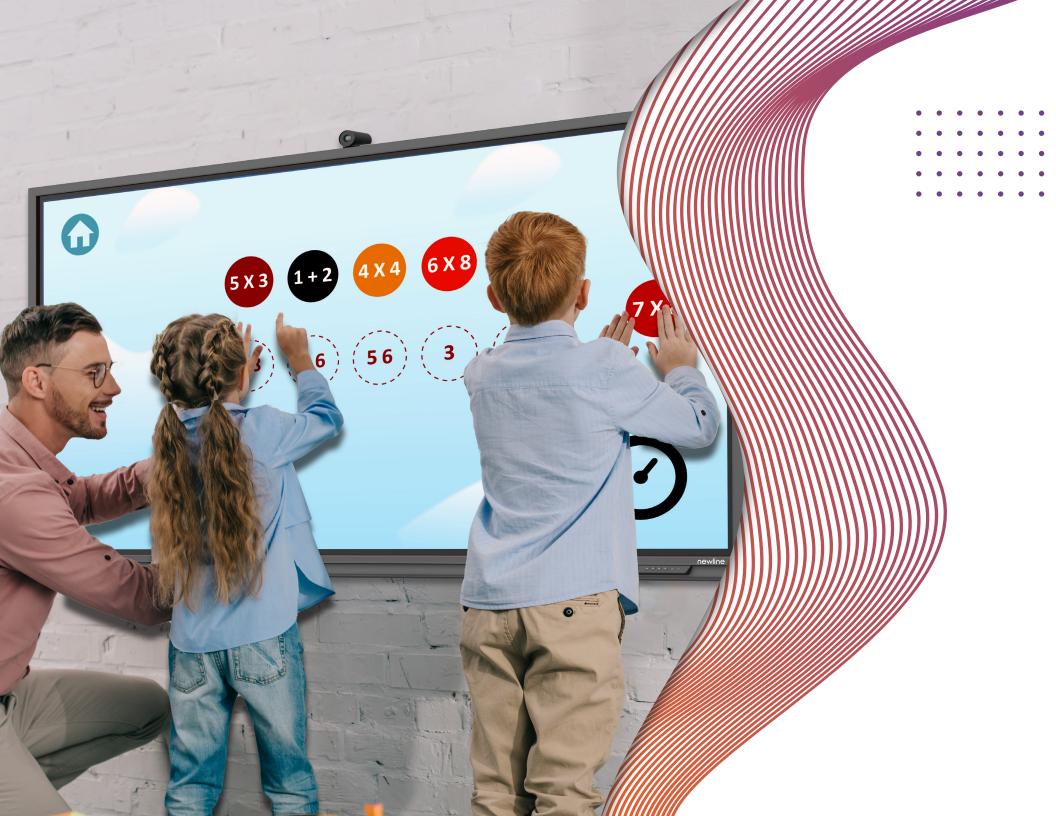

#### **Plug & Play Design**

BYOD! Plug in your laptop with just one cable and activate touch functionality. Students can start on projects instantly and so can your lessons.

Project-based and student-led learning is gaining popularity! Add the tools needed to best provide this to your students. Newline FLEX is a versatile all-in-one touch monitor designed to give your students that hands-on learning. Add this to your classroom's project corner, or use it as a teaching aid. Connect with your students virtually from your desk and take notes right on your desktop screen.

#### Tilt & Turn 4K Camera

Better illustrate a lesson point with the high-quality camera or use it as a quick document camera.

# **Capacitive Touch** Accurate P-CAP touch and intuitive

response makes it easy to use for small children and adults!

27"

27" All-in-One

Appliance

Powered USB

Type-C w/ 60W

8 Mic Array &