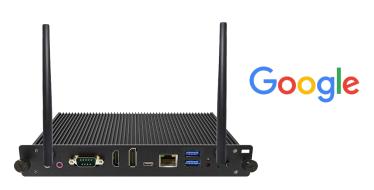

# NEW! Google EDLA Certified OPS Android Computer

| Part Number   | RK3588                                    |
|---------------|-------------------------------------------|
| Processor     | i5 11th Gen                               |
| CPU           | A76*4 (2.4G) + A55*4 (1.8G)               |
| ROM           | 8GB (Max 16GB)                            |
| RAM           | 64GB eMMC (Max 128G)                      |
| RJ45          | 1, support 1000 m Ethernet                |
| Built-in WiFi | Wi-Fi 6, support Wi-Fi 802.11 b/g/n/ac/ax |
| Bluetooth     | BT 5.0                                    |
| OS            | Android 13                                |
| USB 2.0       | USB 3.0 Public + USB 3.0 Android          |