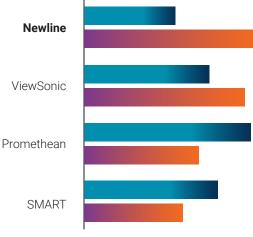

#### Newline is Number 1!

Newline is the largest manufacturer of interactive displays in the United States. Our business model keeps us growing like none other.

#### Q3 2020 vs Q3 2021

\* Data provided by 2021 Futuresource Consulting Ltd