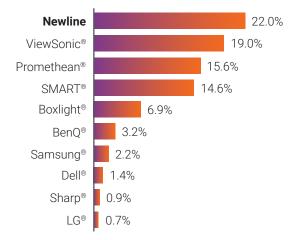

#### **Newline is Number 1!**

Newline is the largest manufacturer of interactive displays in the United States. Our business model keeps us growing like none other.

### 2023 Q3 USA Market Share

<sup>\*</sup> Data provided by 2023 Futuresource Consulting Ltd