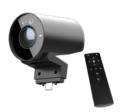

- 4K camera
- / Built-In ANR/AGC Mic
- √ Built-In Al Auto Framing
- √ Connect via USB
- √ Control by Remote
- √ Works with Q & Z Series displays

4K Camera

Plug & Play Design