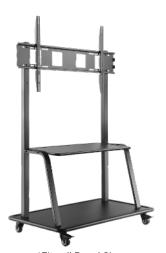

#### **Mobile Stand**

/ Adjust the height of your display so that your students can touch and interact directly with the screen.

\*Fits all Panel Sizes SKU: EPR8A50500-SQR\*

#### iTeach Stand

SKU: EPR8A70080-000\*

\*Fits all Panel Sizes

#### iTeach Motorized Stand

SKU: EPR8A70070-000\*

\*Fits all Panel Sizes

#### **Mobile Stand**

SKU: EPR8A88555-000° SKU: EPR8A88666-000†