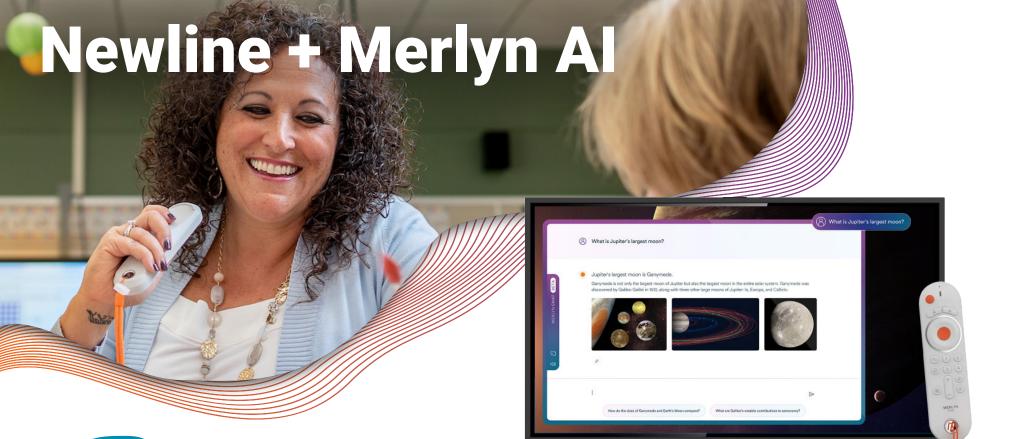

## Leverage the Power of Generative Al

Leverage the power of Merlyn's generative Al during active instruction to deliver text and images that rewards student curiosity and makes kids excited about learning.

#### **Control with Your Voice**

Using the power of Merlyn AI and natural language voice commands, teachers can access all of the Newline features they know and love from anywhere in their classroom.

## Safe, Secure and Private

Merlyn AI is built on the first LLM designed specifically for the classroom, so you can be confident content is pulled from vetted educational content and resources, not off the internet.

**NEW!** With the power of Merlyn AI, Newline's interactive panels are easier to use than ever! The Newline Q and Q Pro Series interactive panels with Merlyn AI allows users to control their panels with only their voice and leverage the power of generative AI to deliver text and images to the panel as if by magic.