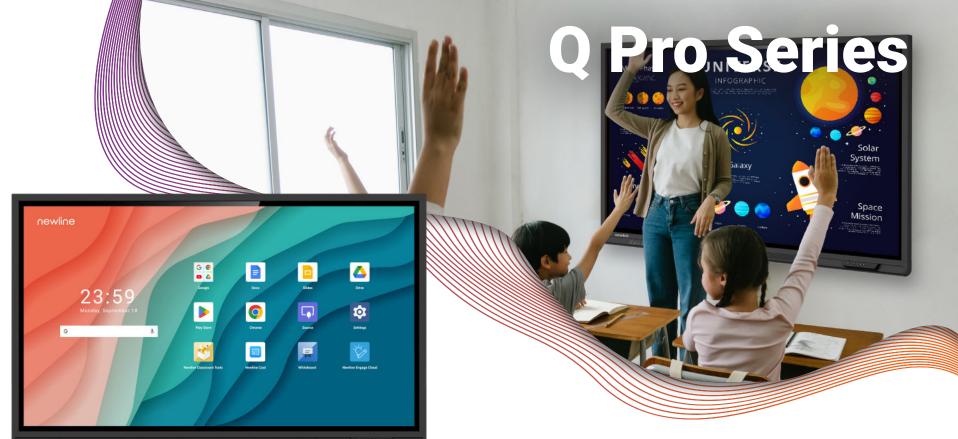

#### **Product Part Numbers**

86" Q Pro Bundle - TT-8624QP-AI1 98" O Pro Bundle - TT-98240P-AI1 1 year subscription - MER-AI-1 3 year subscription - MER-AI-3

5 year subscription - MER-AI-5

NEW! Inspire students to actively engage in learning with the Newline Q Pro Series, a high-performance interactive display solution with native Google EDLA Certification. Seamless integration with Google Apps enhances instruction by providing easy access to Google Classroom, Google Drive, and other Google applications.

Google EDLA Certified

USB Type-C with 65W Power

Android 13 OS with User Profiles

Camera Module Capable

Better Connectivity with Wi-Fi 6

Embedded 20W Speakers

Up to 40 Points of Touch

Compatible with All Devices

#### **Product Part Numbers**

55" - TT-5524QPRO 65" - TT-6524QPRO 75" - TT-7524QPRO 86" - TT-8624QPRO 98" - TT-9824QPRO

## **Certified Google Integration**

Google EDLA certification ensures compatibility and optimal performance with Google applications and services.

#### **Powerful Android 13 0S**

Powered by the latest and most advanced Android 13 operating system, the Q Pro Series is highly customizable, allowing for tailored user profiles.

## **Up to 40 Points of Touch**

The Q Pro supports up to 40 points of touch and Object Recognition that can differentiate between fingers, pens and palms to react as a marker, thin pen or eraser.

With a suite of preloaded apps, including popular productivity tools, the STV ensures that you have instant access to a world of information.