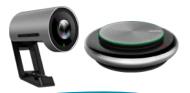

## MODULAR MIC ARRAY

- √ Connect via bluetooth & USB
- √ Noise Reduction
- √ Echo cancellation
- √ 360° bluetooth microphone place anywhere in the room
- √ Ultra Portable Compact Design
- √ Plug & Play Design

360° Microphone

- √ 4K camera
- √ Auto-Focus Lens
- √ Connect via USB Type-C
- √ Flexible multi-jointed design
- √ Adjustable LED Light
- Works with all Newline displays

4K Camera

Flexible Shooting Area

4K MODCAM+