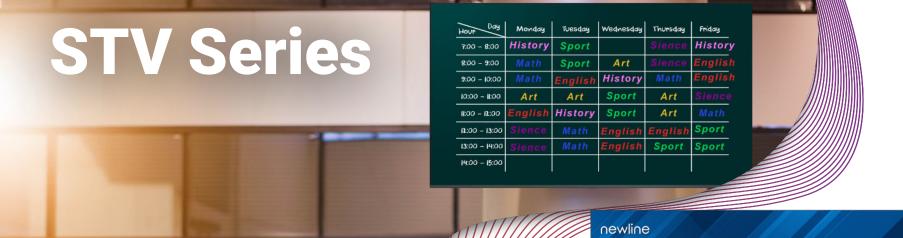

#### 1mm Ultra-thin Bezel

The STV Series boasts an exceptionally slim bezel of up to 1mm, breaks free from conventional television boundaries, surpassing the screen-to-body ratio of the ordinary display.

### **Digital Signage Compatible**

Digital Signage Compatibility with Newline VCS turns the STV into an effective communication tool.

**NEW!** Introducing the STV Series, Newline's first Pro Series TV. With 4K HD resolution, a 1mm ultra-thin bezel, and High Dynamic Range users enter an immersive audiovisual experience. Collaboration with wireless casting connectivity allows users to share their ideas with Windows, Mac, Android, and iPhone in the classroom, huddle room, and conference room with simplicity.

#### **Product Part Numbers**

43" - STV-4324 55" - STV-5524 65" - STV-6524 75" - STV-7524

85" - STV-8524 98" - STV-9824

**NEW!** Introducing the Newline C Series, a versatile and cost-effective interactive display is designed to be user-friendly and adaptable, making it a perfect tool for engagement and collaboration. The C Series seamlessly integrates with your preexisting technology, including your favorite hardware and software, maintaining the quality, reliability, and flexibility you've come to expect from Newline.