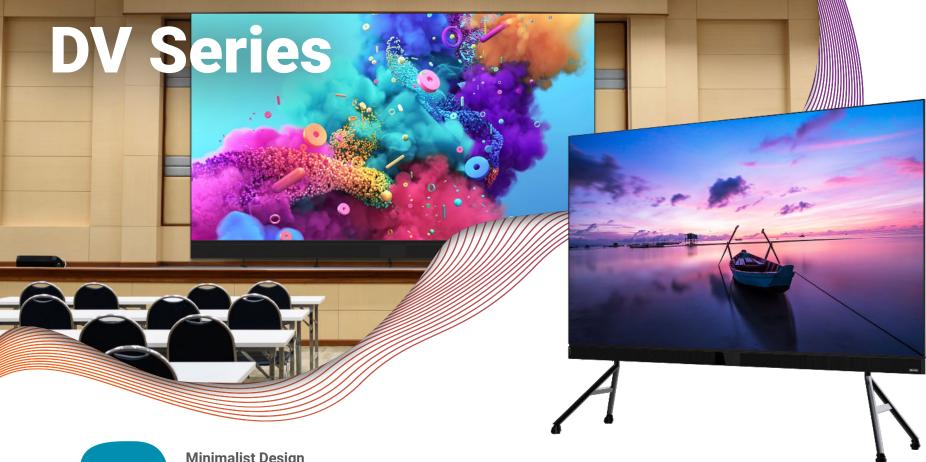

## **Minimalist Design**

The DV Series adopts a sleek bezel-less display area and lightweight design with a 19.8mm cabinet mounted to a 6mm ultra-thin frame.

### **Efficiency and Convenience**

The All-in-One design integrates power supplies, speakers, and control systems to streamline installation, and reduce power consumption and maintenance efforts.

## **Stunning Visuals**

Advanced 24-bit color processing technology, 3840 Hz ultra-high refresh rate, and image calibration ensures that the DV delivers an unparalleled visual performance.

The Newline DV Series is an intelligent All-in-One Direct View LED display that combines cutting-edge technology with seamless design. Whether used for lecuture halls, auditoriums or as digital signage, this large format Direct View LED display provides an immersive viewing experience that leaves a lasting impression.

6mm Thin Frame

Refresh Rate

Brightness

Design

**Product Part Numbers** 

Speakers

120" - DV-12023H

150" - DV-15023H