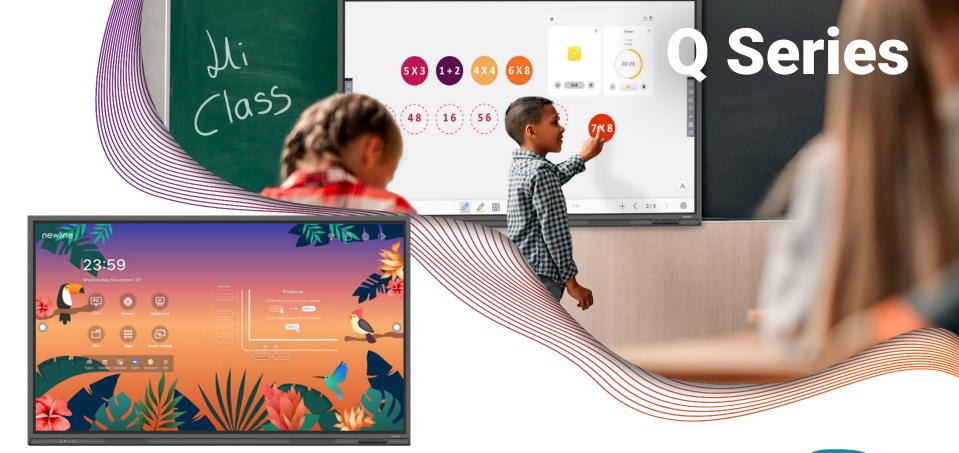

**NEW!** With the power of Merlyn AI, Newline's interactive panels are easier to use than ever! The Newline Q and Q Pro Series interactive panels with Merlyn AI allows users to control their panels with only their voice and leverage the power of generative AI to deliver text and images to the panel as if by magic.

#### **Product Part Numbers**

86" Q Pro Bundle - TT-8624QP-AI1 98" O Pro Bundle - TT-98240P-AI1 1 year subscription - MER-AI-1 3 year subscription - MER-AI-3

5 year subscription - MER-AI-5

NEW! Inspire students to actively engage in learning with the Newline Q Pro Series, a high-performance interactive display solution with native Google EDLA Certification. Seamless integration with Google Apps enhances instruction by providing easy access to Google Classroom, Google Drive, and other Google applications.

#### **Product Part Numbers**

55" - TT-5522Z TT-5522Z-UC 65" - TT-6522Z TT-6522Z-UC 75" - TT-7522Z TT-7522Z-UC 86" - TT-8622Z TT-8622Z-UC

Did your lessons and lesson plans become digital seemingly overnight, but left your classroom technology behind? Upgrade to the latest from Newline, the Q Series. All new connectivity options and embedded operating system security will have your students engaged again! New and updated features include an Android 11 based operating system, user profiles, Wi-Fi 6 support, USB Type-C with 65 watts of power, an upgradable add-on camera module, and more!

Embedded Android 11.0

WiFi 6 Module

Remote Management

Compatible with all Devices

Coating

Pen Trav

USB Type-C With Power