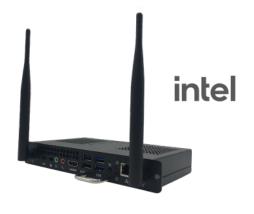

# **ON-BOARD COMPUTERS**

## Plug & Play Computers for Your Display

Support your campus and classrooms with computers that make teaching easier and learning more engaging.

Fill your display's OPS slot with an on-board computer powered by Intel that brings you all the power of a desktop computer.

No more worrying about cables or going through the steps of connecting a laptop or desktop directly to the display.

## **Powerful On-Board Computers**

Our OPS On-Board Computers come with powerful Intel processors, providing customers with an all-in-one computing solution.