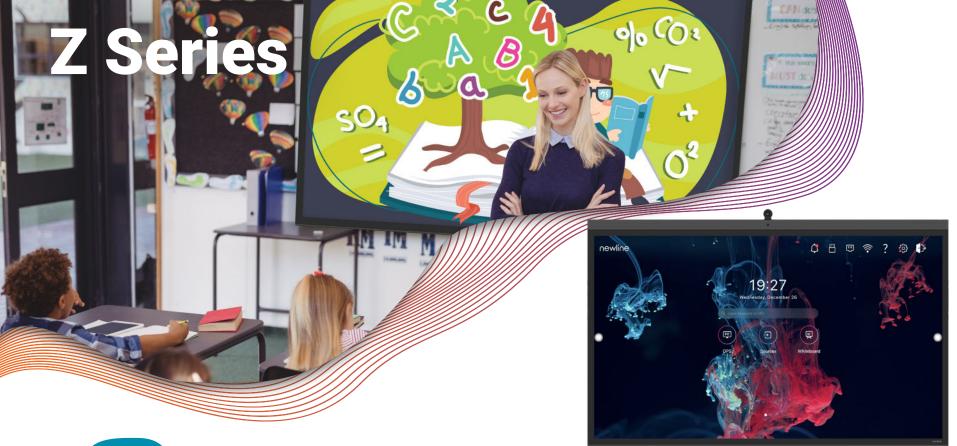

## **Built-in Mic Array**

An integrated 8-microphone array with automatic gain control and echo canceling technology ensures a crisp clear voice transmission from anywhere in the room.

#### **Modular Camera**

The UC Ready Z Series comes with a flexible 4K modular, wideangle camera with a 120° FOV can be tilted upward and downward within 15° to the angle that works for classrooms of all sizes.

## **Eco-Friendly Proximity Sensor**

Equipped with a Proximity Sensor, the display will sleep/reawaken automatically based on human presence in the room.

Inspire students to participate and interact with the Newline Z Series, a high performance solution for classrooms. The UC Ready Z Series comes with an onboard computer (OPS) and a flexible 4K wide-angle camera, perfect for a hybrid learning environment. Don't need an OPS or camera? Choose the non-UC Z Series and save.

Secure Android 11 OS

Tiltable 4K Wide-Angle Camera

Superior Capacitive Touch (PCAP)

Compatible with all Devices

Antimicrobial Surface

Built-in Mic Array

Eco-friendly Proximity Sensor

Better Connectivity