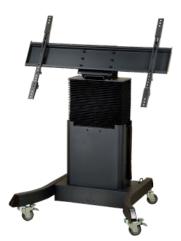

#### **TRULIFT Mobile Stand**

 Motorized stands let you adjust your display height with a remote or electronic option, giving you easy visibility.

\*Fits all Panel Sizes SKU: EPR8A60060-000\*

Newline partners with a variety of different mobile stand and wall mount providers to help you find the best fit for your needs.