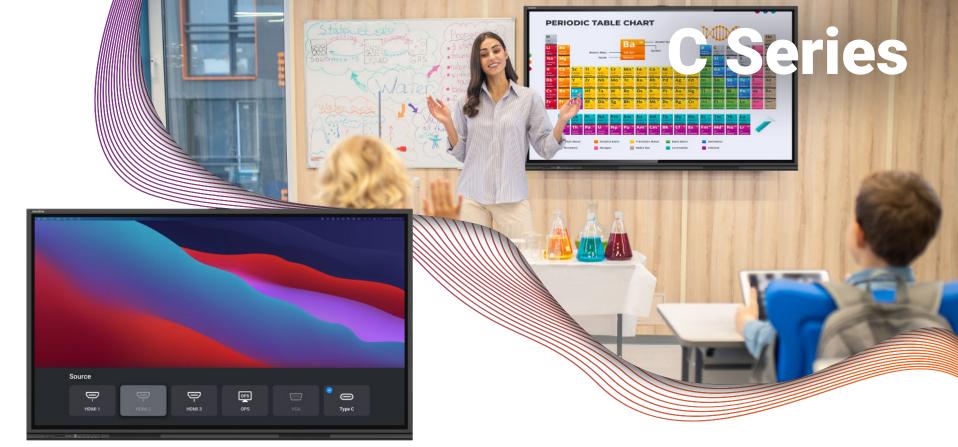

#### **Product Part Numbers**

43" - STV-4324 55" - STV-5524 65" - STV-6524 75" - STV-7524

85" - STV-8524 98" - STV-9824

**NEW!** Introducing the Newline C Series, a versatile and cost-effective interactive display is designed to be user-friendly and adaptable, making it a perfect tool for engagement and collaboration. The C Series seamlessly integrates with your preexisting technology, including your favorite hardware and software, maintaining the quality, reliability, and flexibility you've come to expect from Newline.

## No On-Board OS

With no on-board operating system, you can interact in your favorite software ecosystem and never worry about management or security settings.

On-board OS

OPS Capable

Ultra Bright Display

Plug & Play

4K UHD Resolution

Up to 40 Points of Touch

Variety of Connections

Compatible with all Devices

## **OPS Compatible**

All C Series interactive touch panels come with an easy to access OPS port. Add a powerful on-board computer module to bring the power of a desktop right to your display.

## **Compatible with all Devices**

Seamlessly connect with all your devices effortlessly, the C Series is designed to be compatible with a wide range of devices.

65" - TT-6523C

75" - TT-7523C