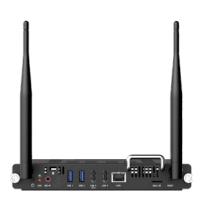

## Plug & Play Computers for Your Display

Support your campus and classrooms with computers that make teaching easier and learning more engaging.

Fill your display's OPS slot with an on-board computer powered by Intel that brings you all the power of a desktop computer.

No more worrying about cables or going through the steps of connecting a laptop or desktop directly to the display.

## Intel-Powered OPS

|                           | Good 4K                         | Better 4K                       | Best 4K                         |
|---------------------------|---------------------------------|---------------------------------|---------------------------------|
| Part Number               | EPR8A65800-000                  | EPR8A64000-000                  | EPR8A67160-000                  |
| CPU                       | i5 11th Gen                     | i7 11th Gen                     | i7 11th Gen                     |
| GPU                       | Intel UHD Graphics              | Intel UHD Graphics              | Intel UHD Graphics              |
| RAM                       | 8GB DDR4                        | 8GB DDR4                        | 16GB DDR4                       |
| Hard Disk                 | 128GB SSD                       | 256GB SSD                       | 256GB SSD                       |
| Built-in WiFi & Bluetooth | Wi-Fi 6 + BT 5.0                | Wi-Fi 6 + BT 5.0                | Wi-Fi 6 + BT 5.0                |
| OS                        | Win 11 Pro<br>(Win 10 Optional) | Win 11 Pro<br>(Win 10 Optional) | Win 11 Pro<br>(Win 10 Optional) |
| RAM Upgrades              | Up to 32GB                      | Up to 32GB                      | Up to 32GB                      |
| Storage Upgrades          | Up to 1TB SSD                   | Up to 1TB SSD                   | Up to 1TB SSD                   |