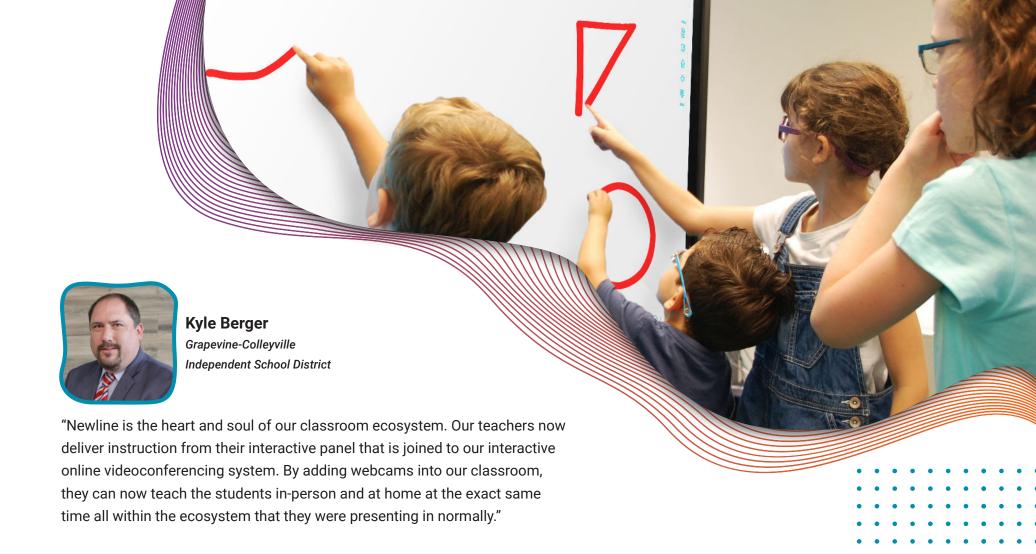

## FROM OUR CUSTOMERS

David Flynn

Macon County School System

"Newline's products are engaging our students in classrooms across the Diocese and our teachers love them for their ease-of-use. We also value the level of tech support and onsite training Newline provides whenever we need it."

**Cynthia Herndon** 

Roman Catholic Diocese of Dallas

"We chose Newline after trying out a couple options. As a G Suite district and invested in Chromebooks, Newline was a clear winning choice. The Chrome compatibility, advanced features, and their support have made this a real winner for the classrooms in our district."

**Ed Kemnitzer** 

East Williston School District

"Newline has enabled us to provide a seamless experience to kids without interference. The panels are not in the way, they are part of the process. All of our teachers have found their niche and love how easy it is to use the panel."

Karina Garcia

St Bernard of Clarivaux Catholic School

"Our Newline interactive flat panels are very easy to use and that means more teachers and students are really using them! We are so pleased that we have these tools in our classrooms!"