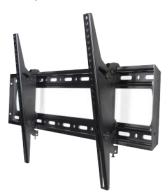

#### **Wall Mount**

- √ Keep your display sturdy on the wall with the standard Newline wall mount.
- The light, compact design makes it easy to install while providing strength and durability.

SKU: EPR8A50600-000 \*Fits 55" - 80" Panels

\*Fits 80" - 98" Panels SKU: EPR8A50980-000