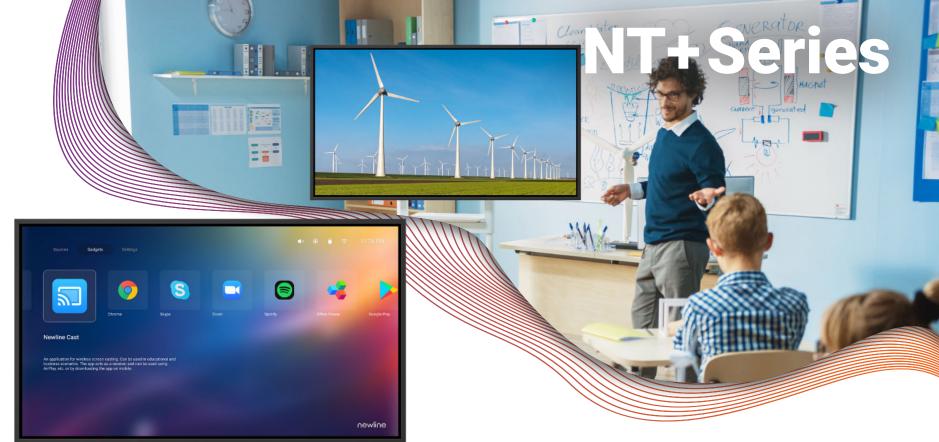

180" - DV-18023H

As the next generation of 4K non-touch displays, the newly updated NT+ Series brings you everything you need for presentations, wireless casting, and sharing files and videos. Have everything you want on a bright, vivid display without paying for more features that you don't need. The NT+ Series streamlines how you communicate in the classroom by focusing on being a brilliant, easy to control TV.

Modular Wi-Fi

Remote Display Management

4K Image Quality

24/7 Commercial Grade LED

#### **Product Part Numbers**

55" - TT-5523NT-PLUS 65' 86" - TT-8623NT-PLUS

65" - TT-6523NT-PLUS

.US 75" - TT-7523NT-PLUS 98" - TT-9823NT-PLUS

#### **Better Connection**

With Plug & Play USB Type-C, the entire setup process is streamlined to one cable and instant access.

## **Sleek Bezel & Design**

The newly redesigned NT+ Series offers a sleeker profile and slimmer bezel to elegantly blend in to your room's décor.

#### **Portrait Mode**

55" and 65" inch NT+ models can be mounted in portrait mode for use as digital signage.

## Plug & Play Design

BYOD! Plug in your laptop with just one cable and activate touch functionality. Students can start on projects instantly and so can your lessons.

#### Tilt & Turn 4K Camera

Better illustrate a lesson point with the high-quality camera or use it as a quick document camera.

## **Capacitive Touch**

Accurate P-CAP touch and intuitive response makes it easy to use for small children and adults!

Project-based and student-led learning is gaining popularity! Add the tools needed to best provide this to your students. Newline FLEX is a versatile all-in-one touch monitor designed to give your students that hands-on learning. Add this to your classroom's project corner, or use it as a teaching aid. Connect with your students virtually from your desk and take notes right on your desktop screen.