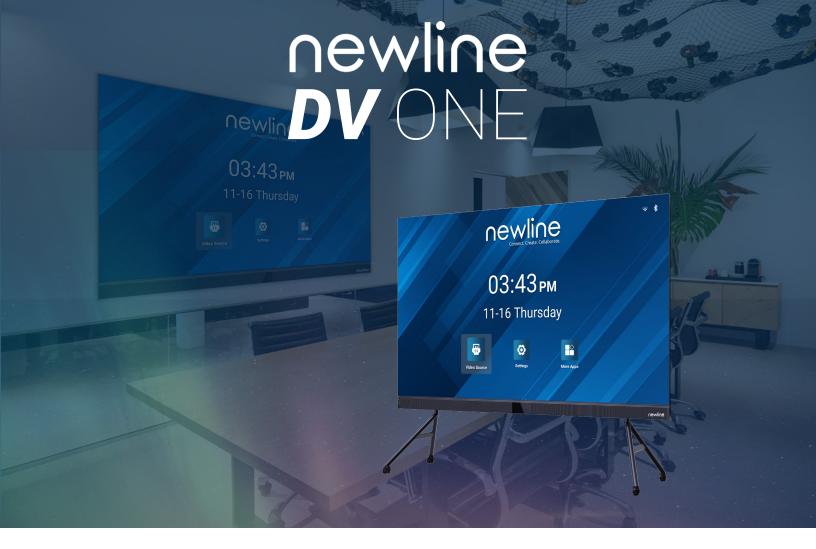

## LARGE FORMAT ALL-IN-ONE DISPLAY SOLUTION

The Newline DV One is an exceptional All-in-One Direct View LED display that combines cutting-edge technology with seamless design. Available in sizes 120", 150" and 180" to provide the ultimate large-scale viewing experience, the DV One adopts a lightweight design with a sleek bezel-less display area with a 19.8mm cabinet mounted to a 6mm ultrathin frame. With its high-resolution LED panels, the DV One delivers stunning visual performance and clarity, making it ideal for various indoor applications. This display boasts exceptional brightness levels and color reproduction, ensuring vivid and captivating visuals in any lighting condition. The All-in-One design integrates power supplies, speakers, control systems, and signal processing to streamline installation and reduce maintenance efforts. Advanced 24-bit color processing technology, 3840 Hz high refresh rate, and image calibration ensures that the solution delivers an unparalleled visual performance. Whether used for advertising, presentations, or entertainment purposes, this Direct View LED display provides an immersive viewing experience that leaves a lasting impression.