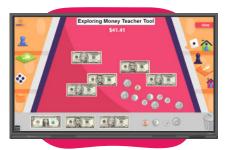

### **Dynamic Interactive Learning Activities**

- √ 700+ interactive activities developed for large format, interactive displays
- ✓ Wide range of subjects like English/language arts, foreign languages, music, mathematics, science, social studies, geography, history, and more meant for kindergarten through 12th grade
- Activity types include labeling, matching, sequencing, sorting, timelines, games, puzzles and many, many more!