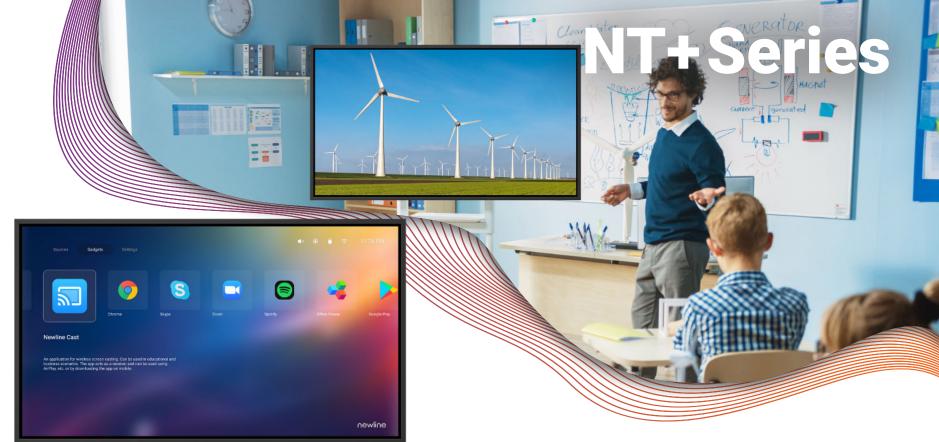

#### **Product Part Numbers**

43" - STV-4324 55" - STV-5524 65" - STV-6524 75" - STV-7524

85" - STV-8524 98" - STV-9824

As the next generation of 4K non-touch displays, the newly updated NT+ Series brings you everything you need for presentations, wireless casting, and sharing files and videos. Have everything you want on a bright, vivid display without paying for more features that you don't need. The NT+ Series streamlines how you communicate in the classroom by focusing on being a brilliant, easy to control TV.

Modular Wi-Fi with Casting

Remote Display Management

4K Image Quality

24/7 Commercial Grade LED

#### **Product Part Numbers**

55" - TT-5523NT-PLUS 65' 86" - TT-8623NT-PLUS

65" - TT-6523NT-PLUS

.US 75" - TT-7523NT-PLUS 98" - TT-9823NT-PLUS

#### **Better Connection**

With Plug & Play USB Type-C, the entire setup process is streamlined to one cable and instant access.

### **Sleek Bezel & Design**

The newly redesigned NT+ Series offers a sleeker profile and slimmer bezel to elegantly blend in to your room's décor.

#### **Portrait Mode**

55" and 65" inch NT+ models can be mounted in portrait mode for use as digital signage.

## **Wireless Screen Sharing**

- √ Easily share your screen from any device.
- √ Newline Cast is simple to use, with one click you can teach wirelessly on any network.
- √ Control and annotate your screen from the Newline display or from your own device.
- ✓ Activate moderator mode and cast up to 4 screens simultaneously.