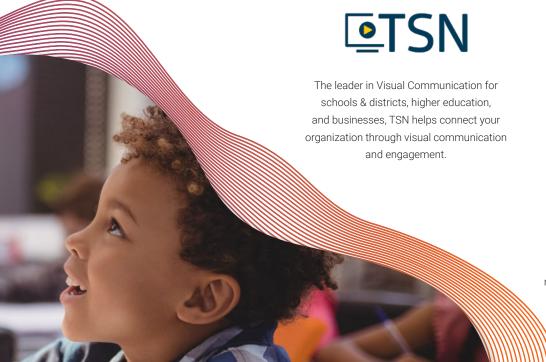

## VISUAL COMMUNICATION SOLUTION

## **Digital Signage**

- Newline Visual Communication Solutions powered by TSN is a digital broadcast network designed to provide unified visual communications in schools.
- V Broadcast important and engaging messages to students, staff and the community directly through a Newline panel without the need for a separate media player.
- Leverage your Newline display for all your digital signage and visual communication needs.