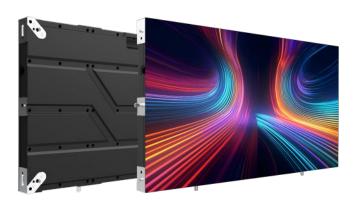

## Discover the lineup of Newline's Direct View LED Solutions

The Newline DV Series presents a comprehensive lineup of cutting-edge LED display solutions designed to redefine visual experiences. From the DV One with its sleek, all-in-one design, to the DV Element boasting stunning 10000 nits of brightness for outdoor settings, each product in the lineup offers unmatched performance and versatility. With innovative technologies and stylish designs, the Newline DV Series caters to a diverse range of applications, ensuring immersive and impactful visual presentations in any setting.

## DV ONE

The Newline DV One is an exceptional All-in-One Direct View LED display that combines cutting-edge technology with seamless design. Available in sizes 120", 150" and 180" to provide the ultimate large-scale viewing experience, the DV One adopts a lightweight design with a sleek bezel-less display area with a 19.8mm cabinet mounted to a 6mm ultra-thin frame.