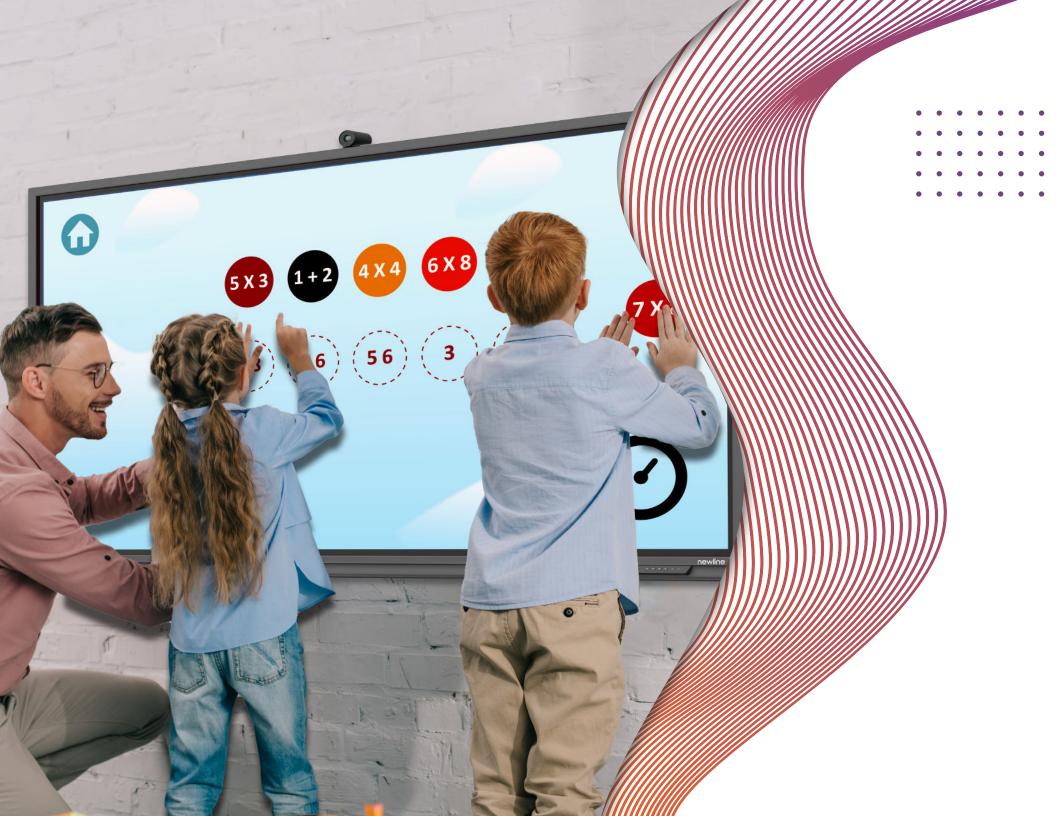

### **Dynamic Interactive Learning Activities**

- √ 700+ interactive activities developed for large format, interactive displays
- ✓ Wide range of subjects like English/language arts, foreign languages, music, mathematics, science, social studies, geography, history, and more meant for kindergarten through 12th grade
- Activity types include labeling, matching, sequencing, sorting, timelines, games, puzzles and many, many more!