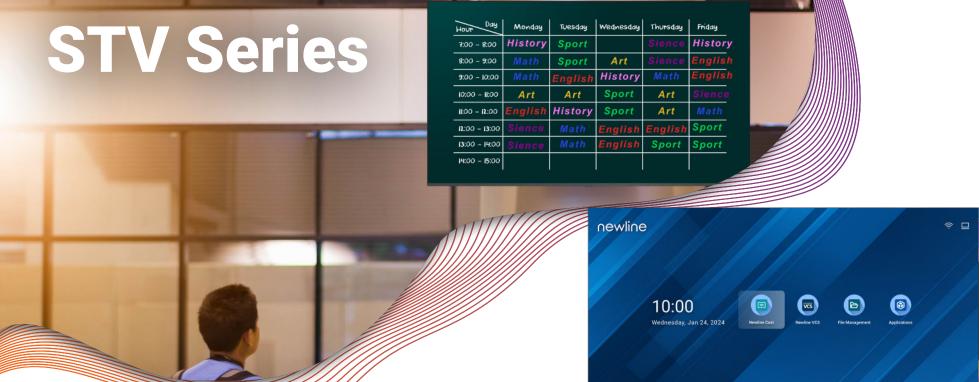

## **Preloaded Apps**

With a suite of preloaded apps, including popular productivity tools, the STV ensures that you have instant access to a world of information.

#### 1mm Ultra-thin Bezel

The STV Series boasts an exceptionally slim bezel of up to 1mm, breaks free from conventional television boundaries, surpassing the screen-to-body ratio of the ordinary display.

### **Digital Signage Compatible**

Digital Signage Compatibility with Newline VCS turns the STV into an effective communication tool.

NEW! Introducing the STV Series, Newline's first Pro Series TV. With 4K HD resolution, a 1mm ultra-thin bezel, and High Dynamic Range users enter an immersive audiovisual experience. Collaboration with wireless casting connectivity allows users to share their ideas with Windows, Mac, Android, and iPhone in the classroom, huddle room, and conference room with simplicity.

Newline's First Pro Series TV

Preloaded Apps

Ultra Bright

Digital Signage Compatible

4K UHD Resolution

Best in Class Warranty

Ultra Thin Bezel

Available in

sizes 43" - 98"