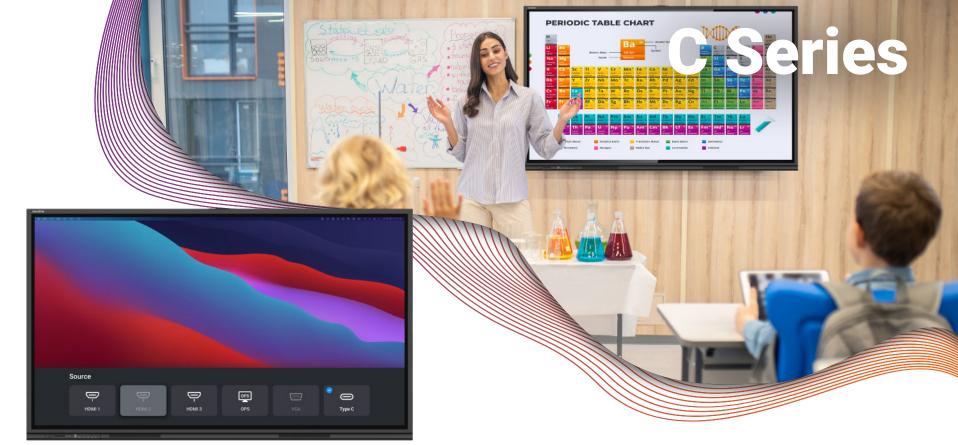

#### **Product Part Numbers**

55" - TT-5524ZPRO TT-5524ZPRO-UC 65" - TT-6524ZPRO TT-6524ZPRO-UC 75" - TT-7524ZPRO TT-7524ZPRO-UC

86" - TT-8624ZPRO TT-8624ZPRO-UC

**NEW!** Introducing the Newline C Series, a versatile and cost-effective interactive display is designed to be user-friendly and adaptable, making it a perfect tool for engagement and collaboration. The C Series seamlessly integrates with your preexisting technology, including your favorite hardware and software, maintaining the quality, reliability, and flexibility you've come to expect from Newline.

## No On-Board OS

With no on-board operating system, you can interact in your favorite software ecosystem and never worry about management or security settings.

On-board OS

OPS Capable

Ultra Bright Display

Plug & Play

4K UHD Resolution

Variety of Connections

Up to 40 Points of Touch

Compatible with all Devices

## **OPS Compatible**

All C Series interactive touch panels come with an easy to access OPS port. Add a powerful on-board computer module to bring the power of a desktop right to your display.

### **Compatible with all Devices**

Seamlessly connect with all your devices effortlessly, the C Series is designed to be compatible with a wide range of devices.