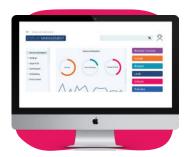

## **Remote Management**

- Centrally manage your Newline interactive displays from any location through a secure and dedicated web portal.
- √ Easily manage and deploy learning apps and configure Newline display settings.
- ✓ Quickly update firmware and power usage across campuses.