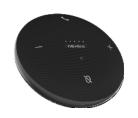

## MODULAR MIC ARRAY

- √ Connect via bluetooth & USB
- √ Noise Reduction
- √ Echo cancellation
- √ 360° bluetooth microphone place anywhere in the room
- √ Ultra Portable Compact Design
- √ Plug & Play Design