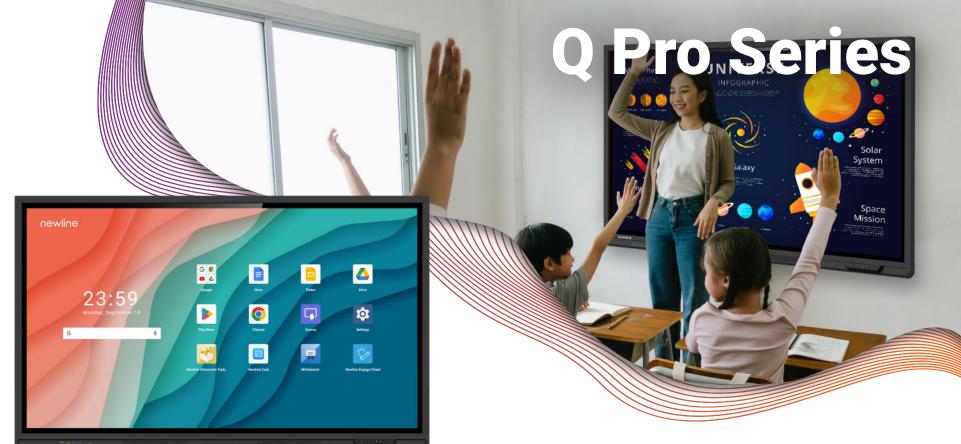

#### **Product Part Numbers**

86" Q Pro Bundle - TT-8624QP-AI1 98" O Pro Bundle - TT-9824OP-AI1 1 year subscription - MER-AI-1

3 year subscription - MER-AI-3 5 year subscription - MER-AI-5

NEW! Inspire students to actively engage in learning with the Newline Q Pro Series, a high-performance interactive display solution with native Google EDLA Certification. Seamless integration with Google Apps enhances instruction by providing easy access to Google Classroom, Google Drive, and other Google applications.

Google EDLA Certified

USB Type-C with 65W Power

Android 13 OS with User Profiles

Camera Module Capable

Better Connectivity with Wi-Fi 6

Embedded 20W Speakers

Points of Touch

Compatible with All Devices

#### **Product Part Numbers**

55" - TT-5524QPRO 65" - TT-6524QPRO 75" - TT-7524QPRO 86" - TT-8624QPRO 98" - TT-9824QPRO

#### **Certified Google Integration**

Google EDLA certification ensures compatibility and optimal performance with Google applications and services.

#### **Powerful Android 13 0S**

Powered by the latest and most advanced Android 13 operating system, the Q Pro Series is highly customizable, allowing for tailored user profiles.

### **Up to 40 Points of Touch**

The Q Pro supports up to 40 points of touch and Object Recognition that can differentiate between fingers, pens and palms to react as a marker, thin pen or eraser.