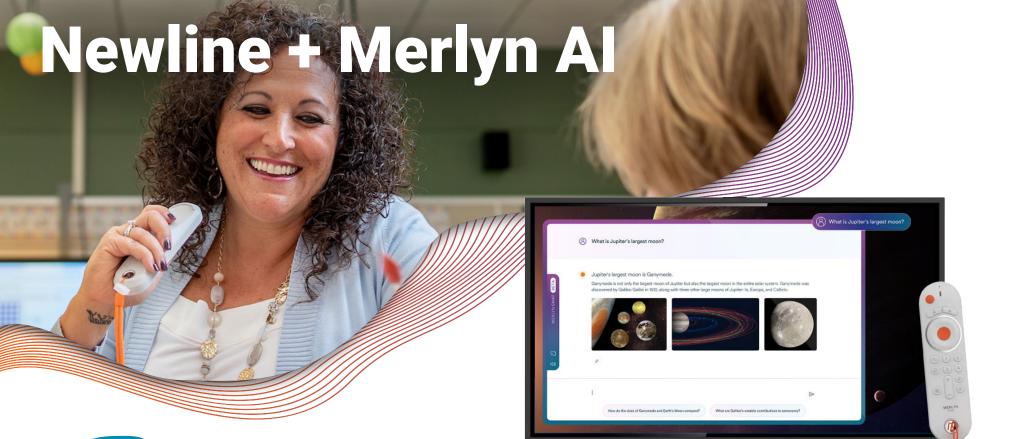

## Leverage the Power of Generative Al

Leverage the power of Merlyn's generative Al during active instruction to deliver text and images that rewards student curiosity and makes kids excited about learning.

#### **Control with Your Voice**

Using the power of Merlyn AI and natural language voice commands, teachers can access all of the Newline features they know and love from anywhere in their classroom.

#### Safe, Secure and Private

Merlyn AI is built on the first LLM designed specifically for the classroom, so you can be confident content is pulled from vetted educational content and resources, not off the internet. **NEW!** With the power of Merlyn AI, Newline's interactive panels are easier to use than ever! The Newline Q and Q Pro Series interactive panels with Merlyn AI allows users to control their panels with only their voice and leverage the power of generative AI to deliver text and images to the panel as if by magic.