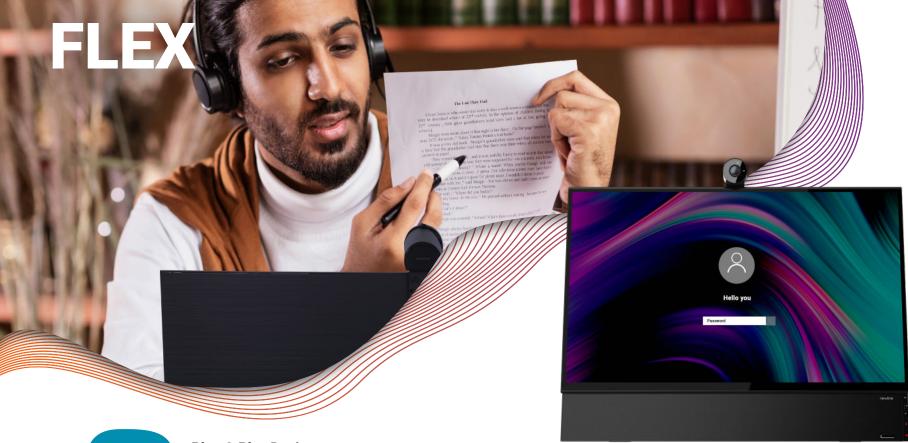

## Plug & Play Design

BYOD! Plug in your laptop with just one cable and activate touch functionality. Students can start on projects instantly and so can your lessons.

#### Tilt & Turn 4K Camera

Better illustrate a lesson point with the high-quality camera or use it as a quick document camera.

## **Capacitive Touch**

Accurate P-CAP touch and intuitive response makes it easy to use for small children and adults!

Project-based and student-led learning is gaining popularity! Add the tools needed to best provide this to your students. Newline FLEX is a versatile all-in-one touch monitor designed to give your students that hands-on learning. Add this to your classroom's project corner, or use it as a teaching aid. Connect with your students virtually from your desk and take notes right on your desktop screen.

27" All-in-One Appliance

Powered USB Type-C w/ 60W

8 Mic Array & Echo Cancellation

Active Pen w/ Palm Rejection

2.1 Channel Speakers

**Product Part Numbers** 

**FLEX** 