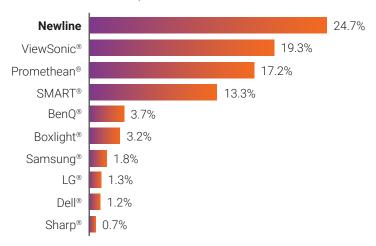

#### Newline is Number 1!

Newline is the largest manufacturer of interactive displays in the United States. Our business model keeps us growing like none other.

### 2024 Q2 USA Market Share

\* Data provided by 2024 Futuresource Consulting Ltd