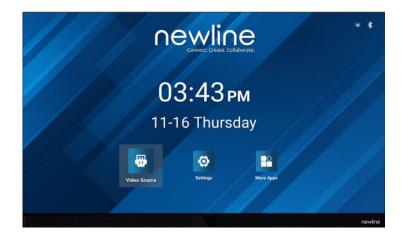

## **Wireless Screen Sharing**

- √ Easily share your screen from any device.
- √ Newline Cast is simple to use, with one click you can teach wirelessly on any network.
- √ Control and annotate your screen from the Newline display or from your own device.
- ✓ Activate moderator mode and cast up to 4 screens simultaneously.