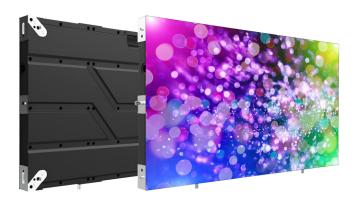

## Discover the lineup of Newline's Direct View LED Solutions

The Newline DV Series presents a comprehensive lineup of cutting-edge LED display solutions designed to redefine visual experiences. From the DV One with its sleek, all-in-one design, to the DV Element boasting stunning 10000 nits of brightness for outdoor settings, each product in the lineup offers unmatched performance and versatility. With innovative technologies and stylish designs, the Newline DV Series caters to a diverse range of applications, ensuring immersive and impactful visual presentations in any setting.

## DV PRO

**NEW!** The DV Pro LED Solution represents a breakthrough in display technology, combining unparalleled durability with stunning visual performance in an affordable package. Utilizing a cutting-edge glue on board (GOB) construction, this series offers exceptional reliability, making it ideal for a wide range of applications including indoor advertising, conference rooms, controls rooms and more.