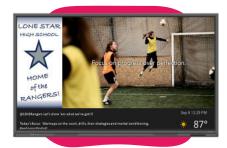

## **Digital Signage**

- Newline Visual Communication Solutions powered by TSN is a digital broadcast network designed to provide unified visual communications in schools.
- V Broadcast important and engaging messages to students, staff and the community directly through a Newline panel without the need for a separate media player.
- Leverage your Newline display for all your digital signage and visual communication needs.