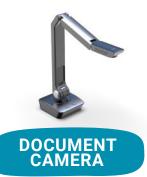

## Stay Connected to Your Students

Be distance or hybrid learning-ready in a flash by adding a camera to any Newline display. Expand your Newline ecosystem with the Modular 4K Camera, Modular Mic Array, or Document Camera. An easy-to-install camera instantly prepares you for your impromptu video lessons, project presentations, or immersive lessons. Save yourself from countless hours of research on "the best edtech camera." The best options for your Newline display are right here! Discover the perfect fit for your classrooms: