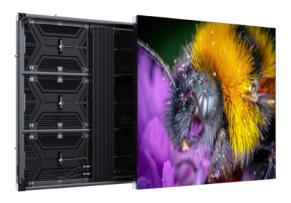

## Discover the lineup of Newline's Direct View LED Solutions

The Newline DV Series presents a comprehensive lineup of cutting-edge LED display solutions designed to redefine visual experiences. From the DV One with its sleek, all-in-one design, to the DV Element boasting stunning 10000 nits of brightness for outdoor settings, each product in the lineup offers unmatched performance and versatility. With innovative technologies and stylish designs, the Newline DV Series caters to a diverse range of applications, ensuring immersive and impactful visual presentations in any setting.

## **DV** PREMIER

**NEW!** The Newline DV Premier LED Solution stands as a pinnacle of innovation and versatility in the realm of visual technology. Equipped with high-quality MIP (MicroLED In Package and MiniLED In Package) modules, it ensures exceptional brightness and color accuracy, making it ideal for a wide range of indoor applications including broadcast studios, control rooms, and conference centers.