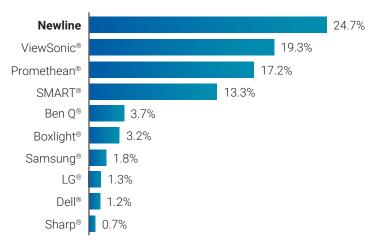

#### **Newline is Number 1!**

Newline is the largest manufacturer of interactive displays in the United States. Our business model keeps us growing like none other.

## 2024 Q2 USA Market Share

<sup>\*</sup> Data provided by 2024 Futuresource Consulting Ltd