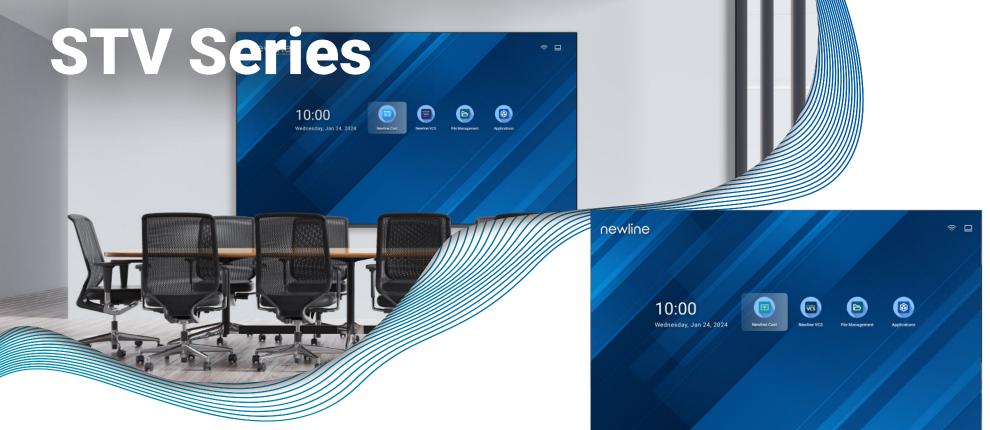

# **Digital Signage Compatible**

Digital Signage Compatibility with Newline VCS turns the STV into an effective communication tool.

**NEW!** Introducing the STV Series, Newline's first Pro Series TV. With 4K HD resolution, a 1mm ultra-thin bezel, and High Dynamic Range users enter an immersive audiovisual experience. Collaboration with wireless casting connectivity allows users to share their ideas with Windows, Mac, Android, and iPhone in the classroom, huddle room, and conference room with simplicity.

#### **Product Part Numbers**

43" - STV-4324 65" - STV-6524 85" - STV-8524 55" - STV-5524 75" - STV-7524 98" - STV-9824

As the next generation of 4K non-touch displays, the newly updated NT+ Series brings you everything you need for presentations, wireless casting, and sharing files and videos. Have everything you want on a bright, vivid display without paying for more features that you don't need. The NT+ Series streamlines how you communicate in the classroom by focusing on being a brilliant, easy to control TV.