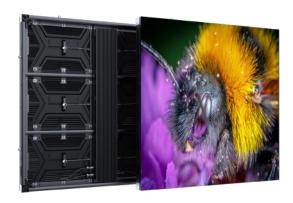

# Discover the lineup of Newline's Direct View LED Solutions

The Newline DV Series presents a comprehensive lineup of cutting-edge LED display solutions designed to redefine visual experiences. From the DV One with its sleek, all-in-one design, to the DV Element boasting stunning 10000 nits of brightness for outdoor settings, each product in the lineup offers unmatched performance and versatility. With innovative technologies and stylish designs, the Newline DV Series caters to a diverse range of applications, ensuring immersive and impactful visual presentations in any setting.

# DV ELEMENT

**NEW!** The DV Element is Newline's first LED solution for outdoor use. Engineered with high-quality LED modules that offers up to 10,000nits of customized brightness and designed to withstand a variety of weather conditions, the DV Element ensures brilliant illumination and vibrant colors, even in direct sunlight, making it perfect for outdoor advertising, sports arenas, and large-scale events.

#### Pixel Pitch

6.67 mm 8 mm 10 mm