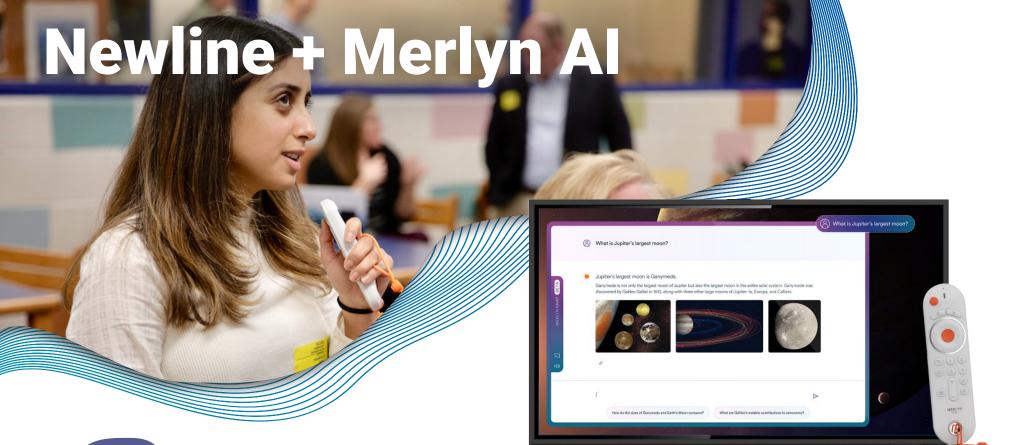

# Leverage the Power of Generative Al

Leverage the power of Merlyn's generative AI during instruction to deliver text and images that rewards student curiosity and makes students of all ages excited about learning.

#### **Control with Your Voice**

Using the power of Merlyn AI and natural language voice commands, users can access all of the Newline features they know and love from anywhere in the room.

#### Safe, Secure and Private

Merlyn AI is built on the first LLM designed specifically for education, so you can be confident content is pulled from vetted educational content and resources, not off the internet.

**NEW!** With the power of Merlyn AI, Newline's interactive panels are easier to use than ever! The Newline Q and Q Pro Series interactive panels with Merlyn AI allows users to control their panels with only their voice and leverage the power of generative AI to deliver text and images to the panel as if by magic.