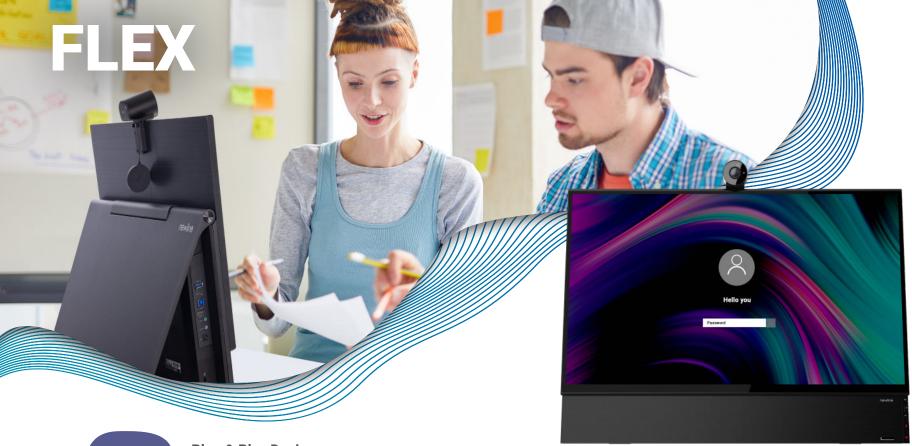

# **Capacitive Touch**

Accurate P-CAP touch and intuitive response makes it easy to use for small children and adults!

Meet your new remote learning assistant! Newline FLEX is a versatile all-in-one touch monitor designed for desktop collaboration. Use the Newline FLEX to eliminate desk clutter from cables and peripheral devices, by plugging up to your laptop and getting to work. Connect with your students from your desk and take notes right on your desktop screen.

27" All-in-One Appliance

Powered USB Type-C w/ 60W

8 Mic Array & Echo Cancellation

Active Pen w/ Palm Rejection

2.1 Channel Speakers

**Product Part Numbers** 

**FLEX** 