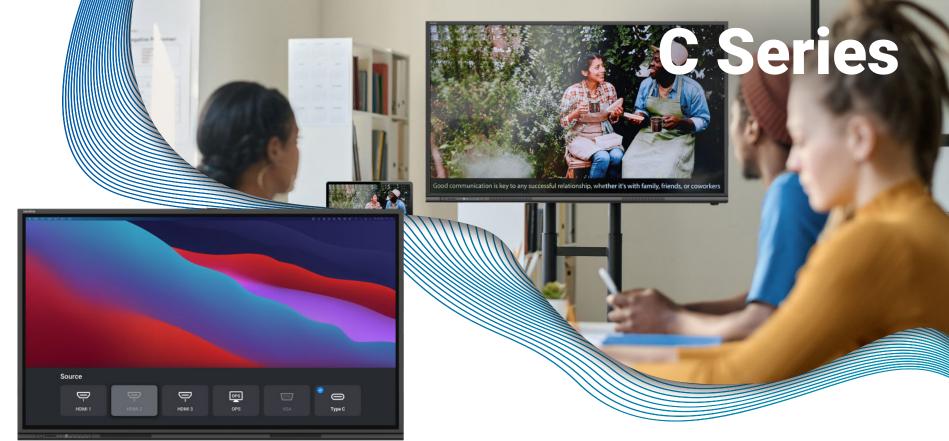

#### **Product Part Numbers**

55" - TT-5524ZPRO TT-5524ZPRO-UC

65" - TT-6524ZPRO TT-6524ZPRO-UC

75" - TT-7524ZPRO TT-7524ZPRO-UC

86" - TT-8624ZPRO TT-8624ZPRO-UC

**NEW!** Introducing the Newline C Series, a versatile and cost-effective interactive display is designed to be user-friendly and adaptable, making it a perfect tool for engagement and collaboration. The C Series seamlessly integrates with your preexisting technology, including your favorite hardware and software, maintaining the quality, reliability, and flexibility you've come to expect from Newline.

On-board OS

OPS Capable

Ultra Bright Display

4K UHD Resolution

Variety of Connections

of Touch

Compatible with all Devices

#### **Product Part Numbers**

65" - TT-6523C 75" - TT-7523C 86" - TT-8623C