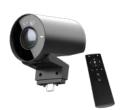

360° Microphone

- √ 4K camera
- √ Auto-Focus Lens
- √ Connect via USB Type-C
- √ Flexible multi-jointed design
- √ Adjustable LED Light
- Works with all Newline displays

4K Camera

Flexible Shooting Area

4K MODCAM+