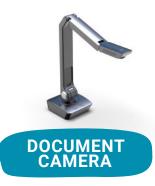

# Stay Connected to Your Students

Be Hyflex Model ready in a flash by adding a camera to any Newline display. Expand your Newline ecosystem with the Modular 4K Camera, Modular Mic Array, or Document Camera. An easy-to-install camera instantly prepares you for your impromptu video lessons, project presentations, or immersive lessons. Save yourself from countless hours of research on "the best edtech camera." The best options for your Newline display are right here! Discover the perfect fit for your classrooms: