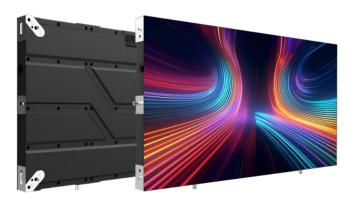

# Discover the lineup of Newline's Direct View LED Solutions

The Newline DV Series presents a comprehensive lineup of cutting-edge LED display solutions designed to redefine visual experiences. From the DV One with its sleek, all-in-one design, to the DV Element boasting stunning 10000 nits of brightness for outdoor settings, each product in the lineup offers unmatched performance and versatility. With innovative technologies and stylish designs, the Newline DV Series caters to a diverse range of applications, ensuring immersive and impactful visual presentations in any setting.

# DV PRO

**NEW!** The DV Pro LED Solution represents a breakthrough in display technology, combining unparalleled durability with stunning visual performance in an affordable package. Utilizing a cutting-edge glue on board (GOB) construction, this series offers exceptional reliability, making it ideal for a wide range of applications including indoor advertising, conference rooms, controls rooms and more.

#### **Pixel Pitch**

1.25 mm 1.875 mm

1.5625 mm

2.5 mm