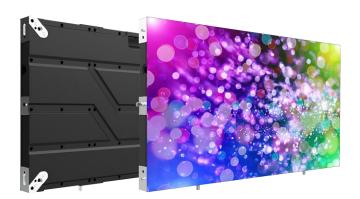

# Discover the lineup of Newline's Direct View LED Solutions

The Newline DV Series presents a comprehensive lineup of cutting-edge LED display solutions designed to redefine visual experiences. From the DV One with its sleek, all-in-one design, to the DV Element boasting stunning 10000 nits of brightness for outdoor settings, each product in the lineup offers unmatched performance and versatility. With innovative technologies and stylish designs, the Newline DV Series caters to a diverse range of applications, ensuring immersive and impactful visual presentations in any setting.

# **DV** PREMIER

**NEW!** The Newline DV Premier LED Solution stands as a pinnacle of innovation and versatility in the realm of visual technology. Equipped with high-quality MIP (MicroLED In Package and MiniLED In Package) modules, it ensures exceptional brightness and color accuracy, making it ideal for a wide range of indoor applications including broadcast studios, control rooms, and conference centers.

#### **Pixel Pitch**

0.625 mm 0.9375 mm 1.25 mm 1.5625 mm