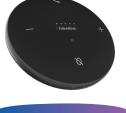

# MODULAR MIC ARRAY

- Connect via bluetooth & USB √
- √ Noise Reduction
- Echo cancellation √
- 360° bluetooth microphone -√ place anywhere in the room
- √ Ultra Portable Compact Design
- Plug & Play Design √