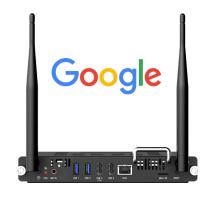

# Google EDLA Certified OPS Android Computer

| Part Number   | RK3588                                                                                     |
|---------------|--------------------------------------------------------------------------------------------|
| CPU           | Quad-core Cortex-A55                                                                       |
| GPU           | Mali-G52-2EE                                                                               |
| Storage       | 64GB eMMC                                                                                  |
| RAM           | 8GB                                                                                        |
| Built-in WiFi | WiFi 6 2.4GHz + 5GHz                                                                       |
| Bluetooth     | Bluetooth 5.2                                                                              |
| OS            | Android 12                                                                                 |
| Ports         | (1) USB 2.0, (1) USB 2.0 (OTG), (2) USB 3.0;<br>(1) RJ45 Gigabit; (1) MIC-IN; (1) Micro SD |