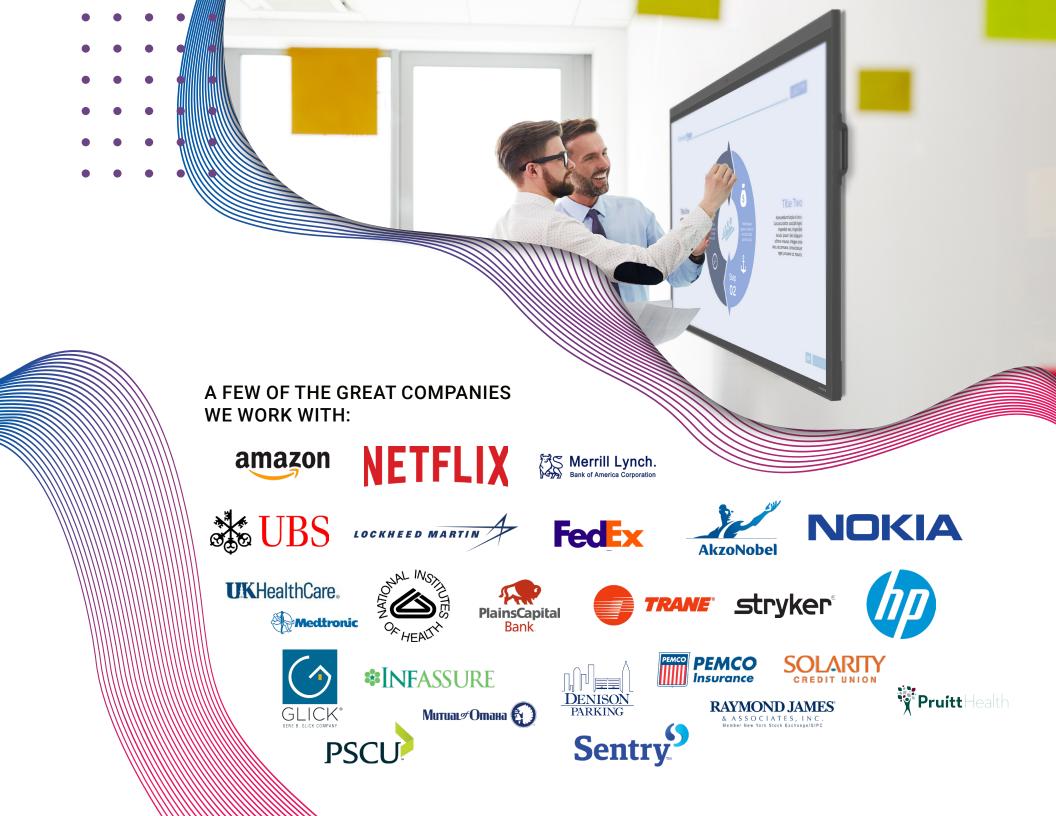

### Newline is Number 1!

Newline is the largest manufacturer of interactive displays in the United States. Our business model keeps us growing like none other.