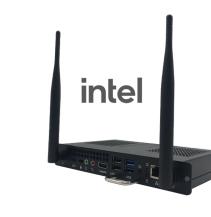

# Intel-Powered OPS

|                           | Good 4K                         | Better 4K                       | Best 4K                         |  |
|---------------------------|---------------------------------|---------------------------------|---------------------------------|--|
| Part Number               | EPR8A65800-000                  | EPR8A64000-000                  | EPR8A67160-000                  |  |
| CPU                       | i5 11th Gen                     | i7 11th Gen                     | i7 11th Gen                     |  |
| GPU                       | Intel UHD Graphics              | Intel UHD Graphics              | Intel UHD Graphics              |  |
| RAM                       | 8GB DDR4                        | 8GB DDR4                        | 16GB DDR4                       |  |
| Hard Disk                 | 128GB SSD                       | 256GB SSD                       | 256GB SSD                       |  |
| Built-in WiFi & Bluetooth | Wi-Fi 6 + BT 5.0                | Wi-Fi 6 + BT 5.0                | Wi-Fi 6 + BT 5.0                |  |
| OS                        | Win 11 Pro<br>(Win 10 Optional) | Win 11 Pro<br>(Win 10 Optional) | Win 11 Pro<br>(Win 10 Optional) |  |
| RAM Upgrades              | Up to 32GB                      | Up to 32GB                      | Up to 32GB                      |  |
| Storage Upgrades          | Up to 1TB SSD                   | Up to 1TB SSD                   | Up to 1TB SSD                   |  |
|                           |                                 |                                 |                                 |  |

### **Powerful On-Board Computers**

Newline's OPS On-Board Computers come with powerful Intel processors, providing customers with an all-in-one computing solution.

MARK

OUR MARKETING

01

BUSINESS PLAN