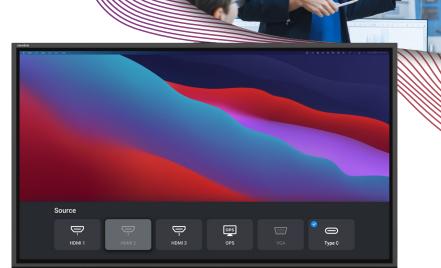

### **IP Control**

Control your STV+ with IP commands and Wake-on-Lan, along with free display management software in Newline NDM+ **NEW!** Presenting the newly updated STV+ Series, Newline's pio Available in sizes ranging from 43" to 98", the STV+ seamlessly in your school or business, adapting to diverse functions and re features on the STV+ include 24/7 continuous run time, RS232 on LAN capabilities, offering enhanced reliability and seamless

# 1mm Ultra-thin Bezel

STV+'s incredibly slim 1.2mm bezel and high screen display ratio deliver immersive visuals that break free from traditional boundaries for an extraordinary viewing experience.

# Digital Signage Compatible

Effortlessly broadcast to every display in your organization with built-in Newline VCS, meeting all your digital signage and visual communication needs.

Control

High Performance Pro Series TV