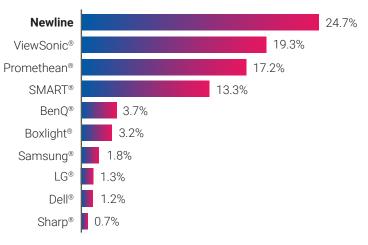

### Newline is Number 1!

Newline is the largest manufacturer of interactive displays in the United States. Our business model keeps us growing like none other.

# 2024 Q2 USA Market Share

\* Data provided by 2024 Futuresource Consulting Ltd