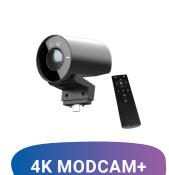

Bluetooth/USB Connection

E

DOCUMENT CAMERA

- ~ 4K camera
- √ Auto-Focus Lens
- Connect via USB Type-C √
- Flexible multi-jointed design √
- Adjustable LED Light √
- v Works with all Newline displays

4K Flexible Camera Shooting Area

- 1080p HD camera √
- √ Integrated microphone
- Connect via USB √

Ó

1080p

Camera

- 120° camera field-of-view √
- Digital noise reduction √
- Works with all Newline √ displays

4K camera

6

- Control by Remote
- Works with Q & Z Series

Camera

.

- √ 4K camera
- √ Auto framing
- √ 120° camera field-of-view
- Connect via bluetooth & USB √
- 360° bluetooth microphone -√ place anywhere in the room
- √ Echo cancellation

360° Microphone

ŧ

4K Camera