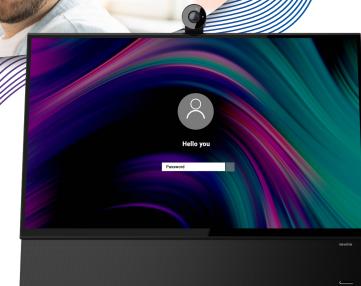

### **Plug & Play Design**

Plug in your laptop with just one cable and activate touch functionality. No drivers to install\* and connectivity is instant.

LADBE 9 C

Tilt & Turn 4K Camera

Show up to video meetings with confidence and communicate with less strain. With a versatile 4K camera, remote communication improves.

# **Capacitive Touch**

What is a touch screen device without superior interactivity? Second nature writing and responsive touch relieves you from the mouse!

52

Seemingly overnight physical paperwork and in-person meetings became antiquated workplace concepts. Navigate the new workplace environment with ease. The Newline Flex helps you attend meetings, review documents, and collaborate from one device, in office or remote. Don't put your laptop away just yet-with easy connectivity, you can ditch the charging cable.

27"

27" All-in-One Appliance

- Powered USB Type-C w/ 60W
- 8 Mic Array & Echo Cancellation

Active Pen w/ Palm Rejection