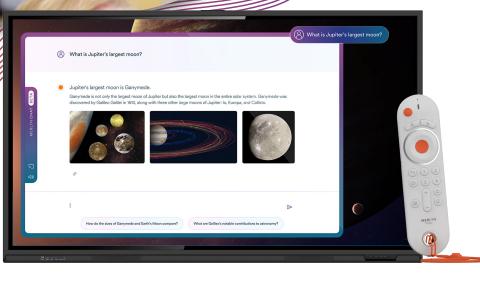

# Leverage the Power of Generative AI

Leverage the power of Merlyn's generative AI during collaborative sessions and business meetings to deliver text and images that enhances engagementand provides intelligent content generation.

# **Control with Your Voice**

Using the power of Merlyn AI and natural language voice commands, users can access all of the Newline features they know and love from anywhere in the room.

# Safe, Secure and Private

Merlyn AI is built on the first LLM designed specifically for education, so you can be confident content is pulled from vetted educational content and resources, not off the internet.

With the power of Merlyn AI, Newline's interactive panels are easier to use than ever! The Newline Q and Q Pro Series interactive panels with Merlyn Al allows users to control their panels with only their voice and leverage the power of generative AI to deliver text and images to the panel as if by magic.