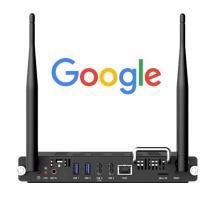

# Google EDLA Certified OPS Android Computer

intel

| Part Number   | RK3588                                                                                     |
|---------------|--------------------------------------------------------------------------------------------|
| CPU           | Quad-core Cortex-A55                                                                       |
| GPU           | Mali-G52-2EE                                                                               |
| Storage       | 64GB eMMC                                                                                  |
| RAM           | 8GB                                                                                        |
| Built-in WiFi | WiFi 6 2.4GHz + 5GHz                                                                       |
| Bluetooth     | Bluetooth 5.2                                                                              |
| OS            | Android 12                                                                                 |
| Ports         | (1) USB 2.0, (1) USB 2.0 (OTG), (2) USB 3.0;<br>(1) RJ45 Gigabit; (1) MIC-IN; (1) Micro SD |