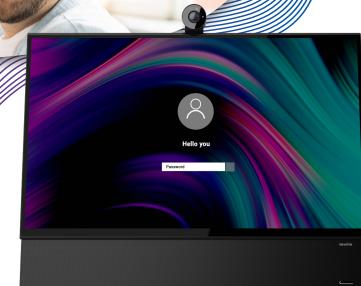

# THE INTERACTIVE **ECOSYSTEM** FOR YOUR WORKPLACE

Welcome to the Newline Display Ecosystem, a comprehensive suite of audio-visual technology solutions designed to enhance collaboration and productivity. This intelligent and flexible workspace helps you work more efficiently, faster and better. With the option to build your technology ecosystem or integrate with your current system–Newline streamlines your workplace technology.

# TRANSFORM YOUR

Newline is a one-stop shop for business. Our all-in-one solutions and accessories give you all the innovative tools you need.

Newline focuses on creating products that help you work more efficiently. From our award-winning and easy-to-use interactive touch panels, to our innovative desktop solution and wide range of software, Newline has everything you need to bring success into your business.