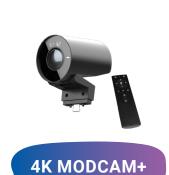

- √
- √ Built-In ANR/AGC Mic
- Built-In AI Auto Framing √
- Connect via USB √
- √
- √

4K