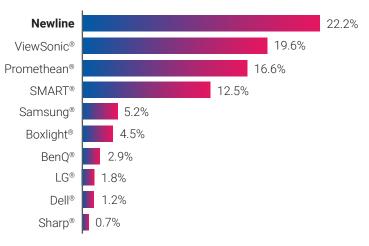

### Newline is Number 1!

Newline is the largest manufacturer of interactive displays in the United States. Our business model keeps us growing like none other.

# 2024 Q3 USA Market Share

\* Data provided by 2024 Futuresource Consulting Ltd