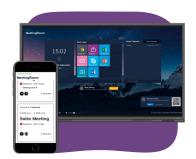

# LAUNCH CONTROL

# All-In-One Meeting Solution

- ✓ Walk up and start your meetings with a one-touch solution that keeps your computer and network secure.
- ✓ Easily access approved apps, view the room's calendar, and start a videoconferencing call all with one button!

Launch Control supports: