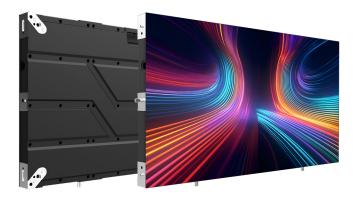

# Discover the lineup of Newline's Direct View LED Solutions

The Newline DV Series presents a comprehensive lineup of cutting-edge LED display solutions designed to redefine visual experiences. From the DV One with its sleek, all-in-one design, to the DV Element boasting stunning 10000 nits of brightness for outdoor settings, each product in the lineup offers unmatched performance and versatility. With innovative technologies and stylish designs, the Newline DV Series caters to a diverse range of applications, ensuring immersive and impactful visual presentations in any setting.

# DV ONE

The Newline DV One is an exceptional All-in-One Direct View LED display that combines cutting-edge technology with seamless design. Available in sizes 120", 150" and 180" to provide the ultimate large-scale viewing experience, the DV One adopts a lightweight design with a sleek bezel-less display area with a 19.8mm cabinet mounted to a 6mm ultra-thin frame.