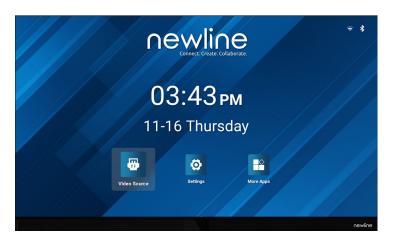

formance Pro Series TV









Enhanced Android 14 C

24/

Operation T

### **Product Part Numbers**

43" - STV-4324-PLUS 65" - STV-6524-PLUS 8 55" - STV-5524-PLUS 75" - STV-7524-PLUS 9



# DVseries

# Discover the lineup of Newline's Direct View LED Solutions

The Newline DV Series presents a comprehensive lineup of cutting-edge LED display solutions designed to redefine visual experiences. From the DV One with its sleek, all-in-one design, to the DV Element boasting stunning 10000 nits of brightness for outdoor settings, each product in the lineup offers unmatched performance and versatility. With innovative technologies and stylish designs, the Newline DV Series caters to a diverse range of applications, ensuring immersive and impactful visual presentations in any setting.

# DV ONE



The Newline DV One is an exceptional All-in-One Direct View LED display that combines cutting-edge technology with seamless design. Available in sizes 120", 150" and 180" to provide the ultimate large-scale viewing experience, the DV One adopts a lightweight design with a sleek bezel-less display area with a 19.8mm cabinet mounted to a 6mm ultra-thin frame.

# Product Part Numbers 120" - DV-12023HD 150" - DV-15023HD 180" - DV-18023HD

# DV PRO



**NEW!** The DV Pro LED Solution represents a breakthrough in display technology, combining unparalleled durability with stunning visual performance in an affordable package. Utilizing a cutting-edge glue on board (GOB) construction, this series offers exceptional reliability, making it ideal for a wide range of applications including indoor adv