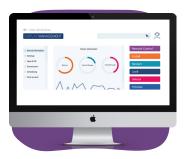

# DISPLAY MANAGEMENT PLUS

# **Remote Management**

- Centrally manage your Newline interactive displays from any location through a secure and dedicated web portal.
- ✓ Easily manage and deploy apps and configure Newline display settings.
- ✓ Use the digital signage features or broadcast messages to all displays.