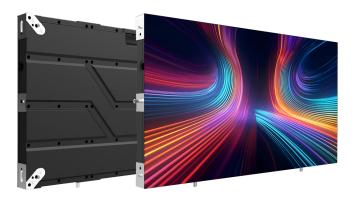

# DVseries

#### Discover the lineup of Newline's Direct View LED Solutions

The Newline DV Series presents a comprehensive lineup of cutting-edge LED display solutions designed to redefine visual experiences. From the DV One with its sleek, all-in-one design, to the DV Element boasting stunning 10000 nits of brightness for outdoor settings, each product in the lineup offers unmatched performance and versatility. With innovative technologies and stylish designs, the Newline DV Series caters to a diverse range of applications, ensuring immersive and impactful visual presentations in any setting.

# DV ONE

The Newline DV One is an exceptional All-in-One Direct View LED display that combines cutting-edge technology with seamless design. Available in sizes 120", 150" and 180" to provide the ultimate large-scale viewing experience, the DV One adopts a lightweight design with a sleek bezel-less display area with a 19.8mm cabinet mounted to a 6mm ultra-thin frame.