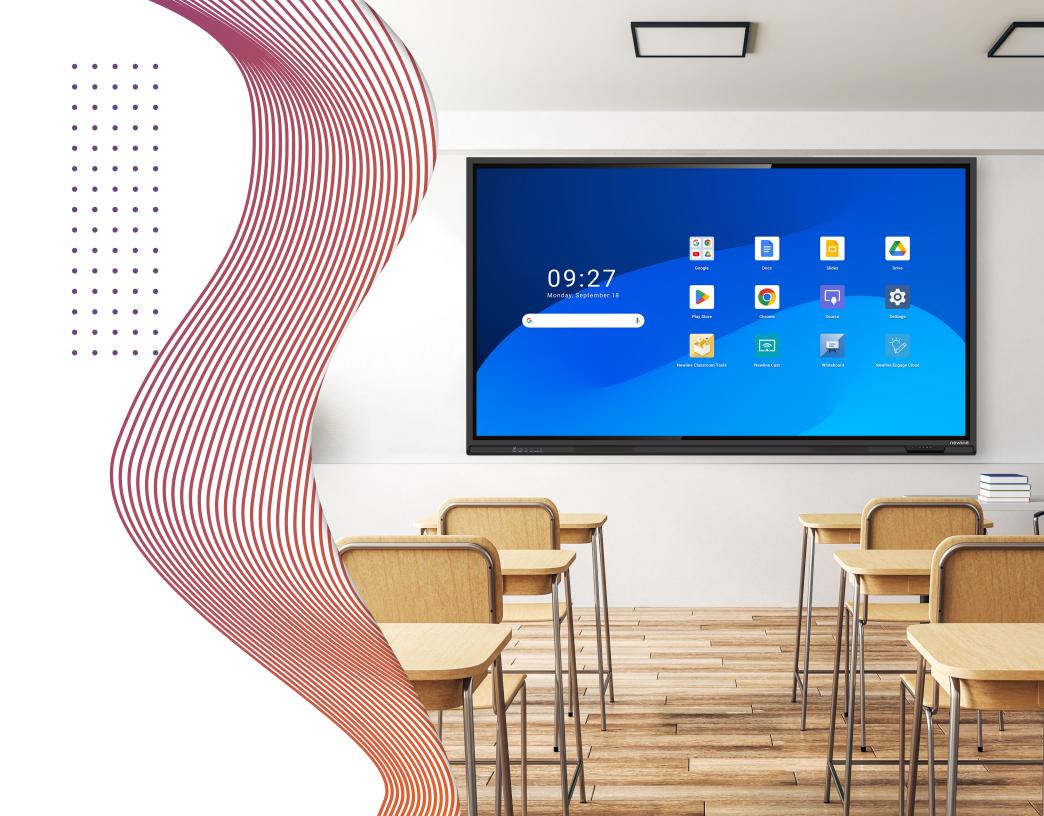

Inspire students to actively engage in learning with the Newline Q Pro Series, a highperformance interactive display solution with native Google EDLA Certification. Seamless integration with Google Apps enhances instruction by providing easy access to Google Classroom, Google Drive, and other Google applications.

#### Powerful Android 13 OS

Powered by the latest and most advanced Android 13 operating system, the Q Pro Series is highly customizable, allowing for tailored user profiles.