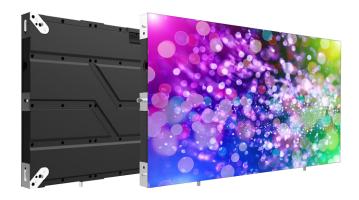

# **DV** PREMIER

**NEW!** The Newline DV Premier LED Solution stands as a pinnacle of innovation and versatility in the realm of visual technology. Equipped with high-quality MIP (MicroLED In Package and MiniLED In Package) modules, it ensures exceptional brightness and color accuracy, making it ideal for a wide range of indoor applications including broadcast studios, control rooms, and conference centers.

| Pixel Pitch |           |         |           |
|-------------|-----------|---------|-----------|
| 0.625 mm    | 0.9375 mm | 1.25 mm | 1.5625 mm |