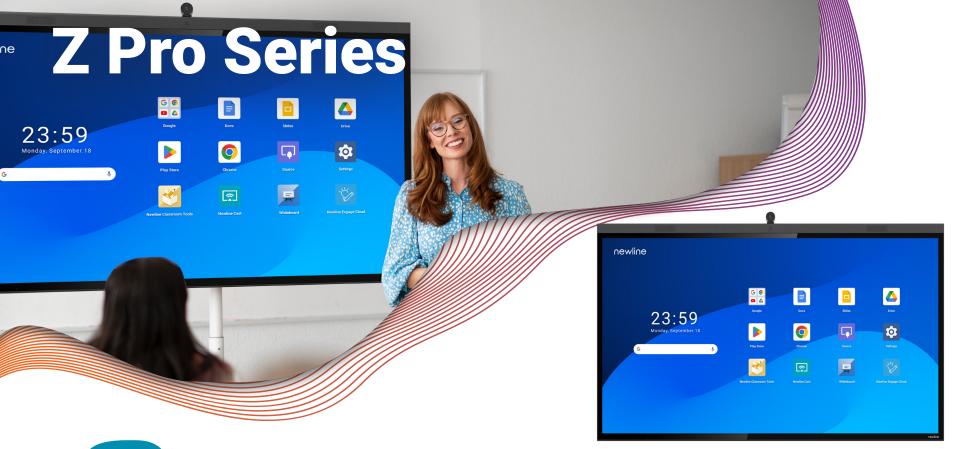

#### **SDM-S & OPS Expansion Slot**

Plug in an SDM-S or OPS type peripheral for easy expansion and flexible integration with Windows OS or Linux OS.

**NEW!** The Newline Z Pro Series, a high performance interactive solution, empowers faculty with truly effortless collaboration to meet their student's demands. The UC Ready Z Series comes with an onboard computer (OPS) and a flexible 4K AI camera. Don't need an OPS or camera? Choose the non-UC Z Series and save.

Certified

Better Connectivity

with Wi-Fi 6

CERTIFIED

with up to 100W Power

Immersive

4K UHD Display

4K Wide-Angle Al Camera (Optional)

Superior Capacitive

Touch (P-CAP)

Android 13 OS

with User Profiles

Compatible with All Devices

#### Product Part Numbers

55" - TT-5524ZPRO TT-5524ZPRO-UC

65" - TT-6524ZPRO TT-6524ZPRO-UC

75" - TT-7524ZPRO TT-7524ZPRO-UC

86" - TT-8624ZPRO TT-8624ZPRO-UC

Introducing the Newline C Series, a versatile and cost-effective interactive display is designed to be user-friendly and adaptable, making it a perfect tool for engagement and collaboration. The C Series seamlessly integrates with your pre-existing technology, including your favorite hardware and software, maintaining the quality, reliability, and flexibility you've come to expect from Newline.