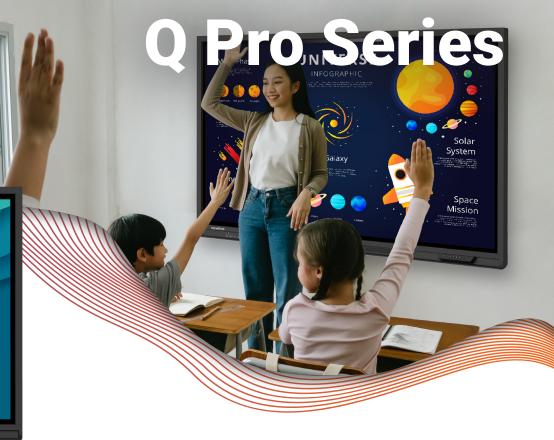

Inspire students to actively engage in learning with the Newline Q Pro Series, a highperformance interactive display solution with native Google EDLA Certification. Seamless integration with Google Apps enhances instruction by providing easy access to Google Classroom, Google Drive, and other Google applications.

Compatible with All Devices

Camera Module

Capable

**Product Part Numbers** 

55" - TT-55240PRO 65" - TT-6524QPRO 75" - TT-7524QPRO 86" - TT-8624QPRO 98" - TT-9824QPRO

**Certified Google Integration** Google EDLA certification ensures compatibility and optimal performance

#### Powerful Android 13 OS

Powered by the latest and most advanced Android 13 operating system, the Q Pro Series is highly customizable, allowing for tailored user profiles.

#### Up to 40 Points of Touch

The Q Pro supports up to 40 points of touch and Object Recognition that can differentiate between fingers, pens and palms to react as a marker, thin pen or eraser.