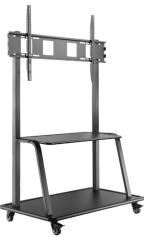

### Newline Mobile Stand

✓ Adjust the height of your display so that your students can touch and interact directly with the screen.

### **NEWLINE** TRULIFT Mobile Stand

✓ Motorized stands let you adjust your display height with a remote or electronic option, giving you easy visibility.

SKU: EPR8A50600-000 \*Fits 55" - 80" Panels

\*Fits 80" - 98" Panels SKU: EPR8A50980-000