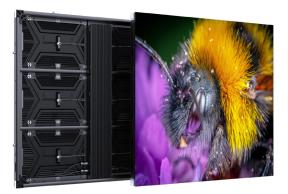

# DV ELEMENT

**NEW!** The DV Element is Newline's first LED solution for outdoor use. Engineered with high-quality LED modules that offers up to 10,000nits of customized brightness and designed to withstand a variety of weather conditions, the DV Element ensures brilliant illumination and vibrant colors, even in direct sunlight, making it perfect for outdoor advertising, sports arenas, and large-scale events.

6.67 mm

Pixel Pitch 8 mm

10 mm