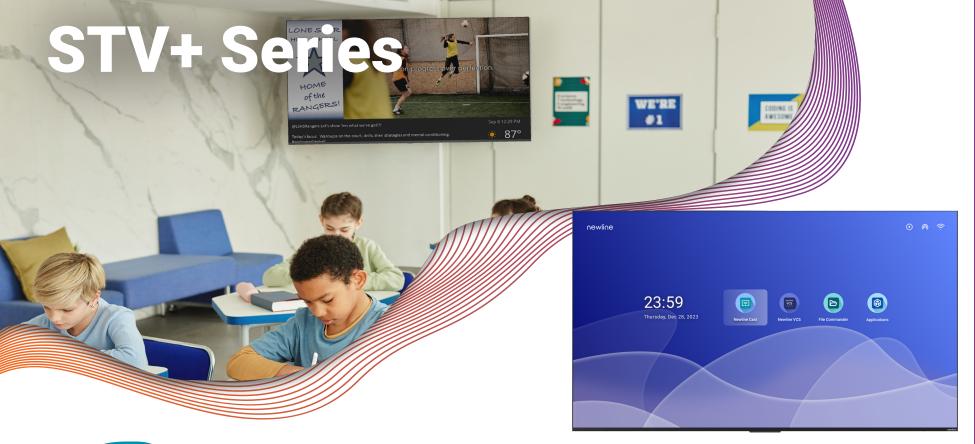

#### **IP Control**

Control your STV+ with IP commands and Wake-on-Lan, along with free display management software in Newline NDM+

NEW! Presenting the newly updated STV+ Series, Newline's pioneering Pro Series TV Available in sizes ranging from 43" to 98", the STV+ seamlessly integrates into any s in your school or business, adapting to diverse functions and requirements. Exciting features on the STV+ include 24/7 continuous run time, RS232 and IP Control, and V on LAN capabilities, offering enhanced reliability and seamless remote managemen

#### **1mm Ultra-thin Bezel**

STV+'s incredibly slim 1.2mm bezel and high screen display ratio deliver immersive visuals that break free from traditional boundaries for an extraordinary viewing experience.

#### **Digital Signage Compatible**

Effortlessly broadcast to every display in your organization with built-in Newline VCS, meeting all your digital signage and visual communication needs.

Pro Series TV