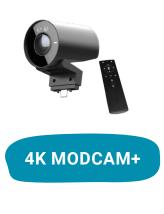

Bluetooth/USB Connection

360° Microphone

ŧ

- v 4K camera
- √ Auto-Focus Lens
- Connect via USB Type-C √
- Flexible multi-jointed design √
- Adjustable LED Light √
- v Works with all Newline displays

4K Flexible Camera Shooting Area