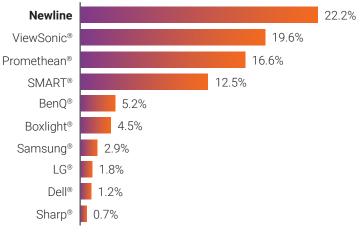

#### Newline is Number 1!

Newline is the largest manufacturer of interactive displays in the United States. Our business model keeps us growing like none other.

#### 2024 Q3 USA Market Share

\* Data provided by 2024 Futuresource Consulting Ltd