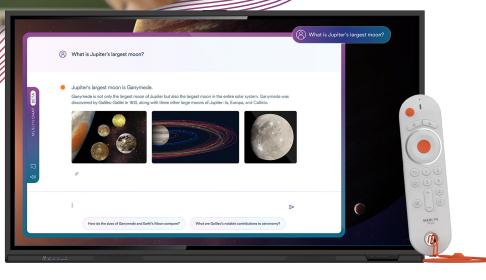

#### Leverage the Power of Generative AI

Leverage the power of Merlyn's generative AI during active instruction to deliver text and images that rewards student curiosity and makes kids excited about learning.

#### **Control with Your Voice**

Using the power of Merlyn AI and natural language voice commands, teachers can access all of the Newline features they know and love from anywhere in their classroom.

#### Safe, Secure and Private

Merlyn AI is built on the first LLM designed specifically for the classroom, so you can be confident content is pulled from vetted educational content and resources, not off the internet.

With the power of Merlyn AI, Newline's interactive panels are easier to use than ever! The Newline Q and Q Pro Series interactive panels with Merlyn Al allows users to control their panels with only their voice and leverage the power of generative AI to deliver text and images to the panel as if by magic.