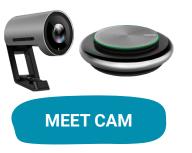

#### Stay Connected to Your Students

Be distance or hybrid learning-ready in a flash by adding a camera to any Newline display. Expand your Newline ecosystem with the Modular 4K Camera, Modular Mic Array, or Document Camera. An easy-to-install camera instantly prepares you for your impromptu video lessons, project presentations, or immersive lessons. Save yourself from countless hours of research on "the best edtech camera." The best options for your Newline display are right here! Discover the perfect fit for your classrooms:

- 4K camera ~
  - Built-In ANR/AGC Mic ~
  - Built-In AI Auto Framing √
  - Connect via USB √
  - Control by Remote √

displays

6

√ Works with 0 & Z Series

4K Play Design Camera

.

- √ 4K camera
- √ Auto framing
- 120° camera field-of-view √
- Connect via bluetooth & USB √
- 360° bluetooth microphone -√ place anywhere in the room
- √ Echo cancellation