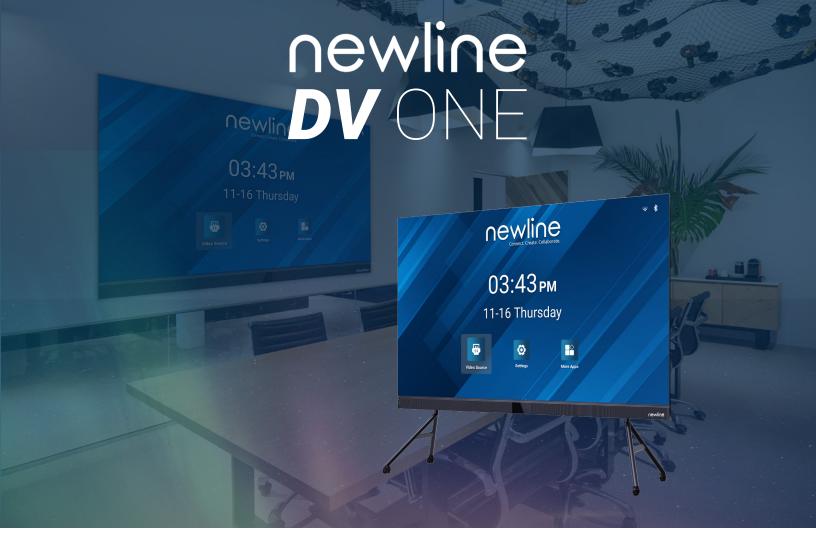

## LARGE FORMAT ALL-IN-ONE DISPLAY SOLUTION

The Newline DV One is an exceptional All-in-One Direct View LED display that combines cutting-edge technology with seamless design. Available in sizes 120", 150" and 180" to provide the ultimate large-scale viewing experience, the DV One adopts a lightweight design with a sleek bezel-less display area with a 19.8mm cabinet mounted to a 6mm ultrathin frame. With its high-resolution LED panels, the DV One delivers stunning visual performance and clarity, making it ideal for various indoor applications. This display boasts exceptional brightness levels and color reproduction, ensuring vivid and captivating visuals in any lighting condition. The All-in-One design integrates power supplies, speakers, control systems, and signal processing to streamline installation and reduce maintenance efforts. Advanced 16-bit color processing technology, 3840 Hz high refresh rate, and image calibration ensures that the solution delivers an unparalleled visual performance. Whether used for advertising, presentations, or entertainment purposes, this Direct View LED display provides an immersive viewing experience that leaves a lasting impression.