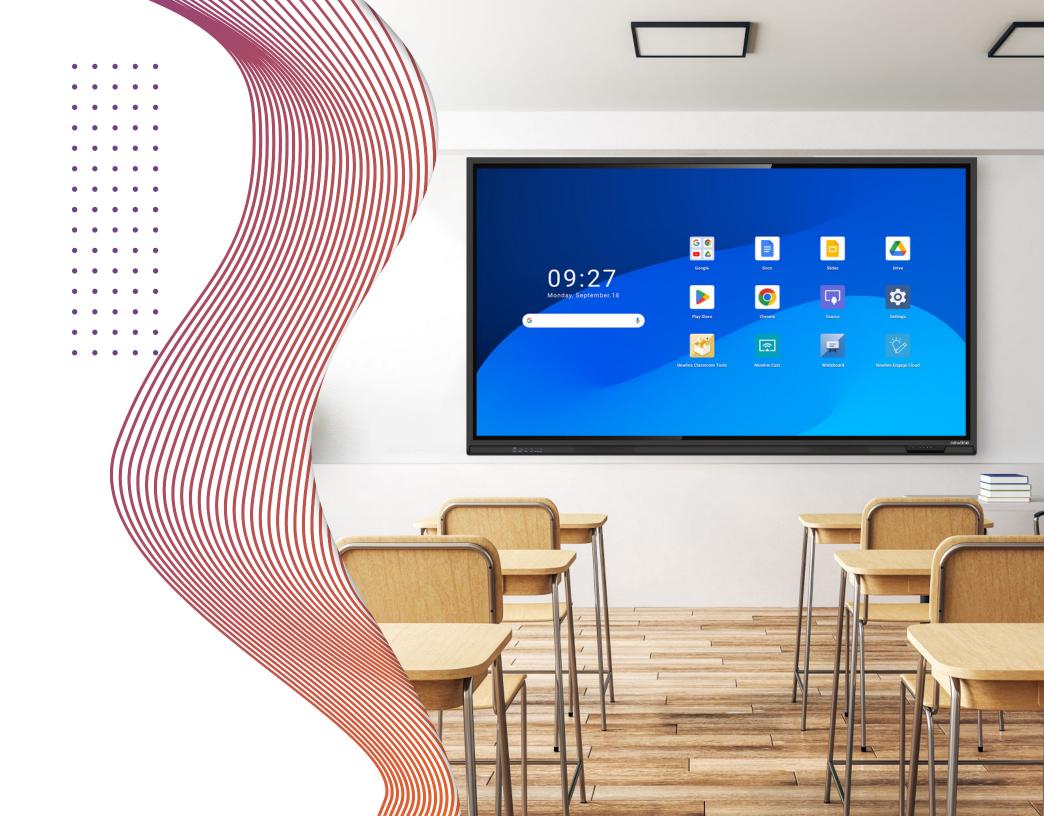

#### **Product Part Numbers**

86" O Pro Bundle - TT-86240P-AI1 98" O Pro Bundle - TT-98240P-AI1 1 year subscription - MER-AI-1 3 year subscription - MER-AI-3 5 year subscription - MER-AI-5

Inspire students to actively engage in learning with the Newline Q Pro Series, a highperformance interactive display solution with native Google EDLA Certification. Seamless integration with Google Apps enhances instruction by providing easy access to Google Classroom, Google Drive, and other Google applications.

**Product Part Numbers** 

Android 13 OS

with User Profiles

55" - TT-5524QPRO 65" - TT-6524QPRO 75" - TT-7524QPRO 86" - TT-8624QPRO 98" - TT-9824QPRO

with Google applications and services.

#### **Powerful Android 13 OS**

L'IO Series

Powered by the latest and most advanced Android 13 operating system, the Q Pro Series is highly customizable, allowing for tailored user profiles.

# Up to 40 Points of Touch

The Q Pro supports up to 40 points of touch and Object Recognition that can differentiate between fingers, pens and palms to react as a marker, thin pen or eraser.

Solar System and the starts