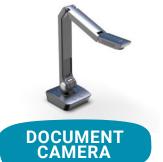

# Stay Connected to Your Students

Be distance or hybrid learning-ready in a flash by adding a camera to any Newline display. Expand your Newline ecosystem with the Modular 4K Camera, Modular Mic Array, or Document Camera. An easy-to-install camera instantly prepares you for your impromptu video lessons, project presentations, or immersive lessons. Save yourself from countless hours of research on "the best edtech camera." The best options for your Newline display are right here! Discover the perfect fit for your classrooms:

#### Tilt & Turn 4K Camera

Better illustrate a lesson point with the high-quality camera or use it as a quick document camera.