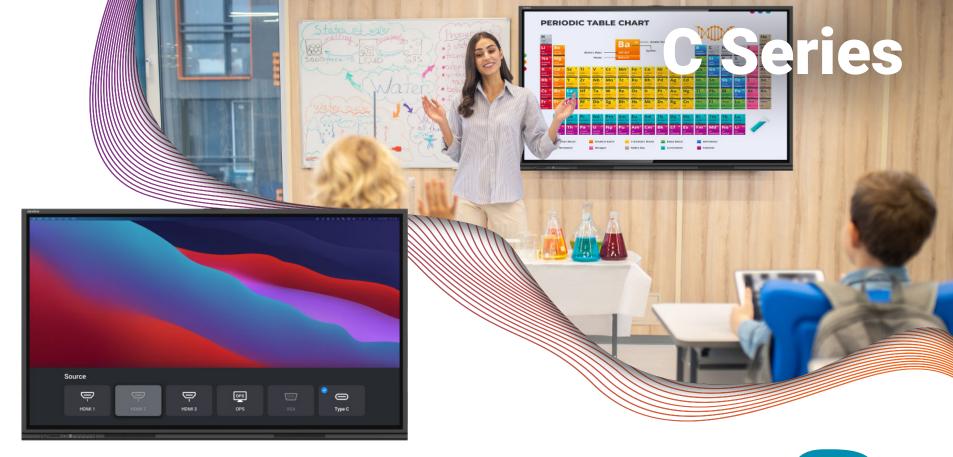

# Product Part Numbers

55" - TT-5524ZPRO TT-5524ZPRO-UC

65" - TT-6524ZPRO TT-6524ZPRO-UC

75" - TT-7524ZPRO TT-7524ZPRO-UC

86" - TT-8624ZPRO TT-8624ZPRO-UC

Android 13 OS with User Profiles

Introducing the Newline C Series, a versatile and cost-effective interactive display is designed to be user-friendly and adaptable, making it a perfect tool for engagement and collaboration. The C Series seamlessly integrates with your pre-existing technology, including your favorite hardware and software, maintaining the quality, reliability, and flexibility you've come to expect from Newline.

No On-Board OS

With no on-board operating system, you can interact in your favorite software ecosystem and never worry about management or security settings.

All C Series interactive touch panels come with an easy to access OPS port. Add a powerful on-board computer module to bring the power of a desktop right to your display.

### **Compatible with all Devices**

Seamlessly connect with all your devices effortlessly, the C Series is designed to be compatible with a wide range of devices.

On-board OS

OPS

Capable

**Product Part Numbers** 