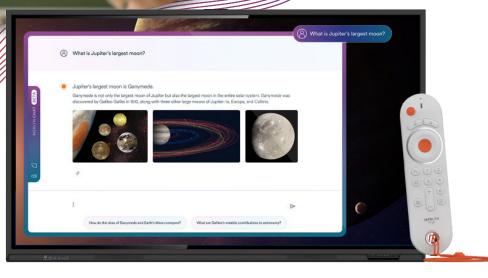

#### Leverage the Power of Generative AI

Leverage the power of Merlyn's generative AI during active instruction to deliver text and images that rewards student curiosity and makes kids excited about learning.

# Safe, Secure and Private

Merlyn AI is built on the first LLM designed specifically for the classroom, so you can be confident content is pulled from vetted educational content and resources, not off the internet.

With the power of Merlyn AI, Newline's interactive panels are easier to use than ever! The Newline Q and Q Pro Series interactive panels with Merlyn Al allows users to control their panels with only their voice and leverage the power of generative AI to deliver text and images to the panel as if by magic.