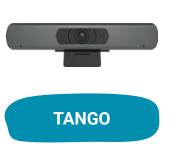

# Stay Connected to Your Students

Be distance or hybrid learning-ready in a flash by adding a camera to any Newline display. Expand your Newline ecosystem with the Modular 4K Camera, Modular Mic Array, or Document Camera. An easy-to-install camera instantly prepares you for your impromptu video lessons, project presentations, or immersive lessons. Save yourself from countless hours of research on "the best edtech camera." The best options for your Newline display are right here! Discover the perfect fit for your classrooms:

- 4K camera ~
  - Built-In ANR/AGC Mic ~
  - Built-In AI Auto Framing √
  - Connect via USB √
- Control by Remote √

displays

Ó

√ Works with 0 & Z Series

4K Plug & Play Design Camera

.