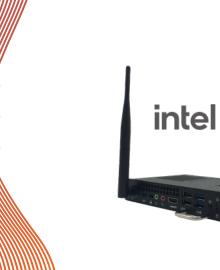

# Plug & Play Computers for Your Display

Support your campus and classrooms with computers that make teaching easier and learning more engaging. Fill your display's OPS slot with an on-board computer powered by Intel that brings you all the power of a desktop computer. No more worrying about cables or going through the steps of connecting a laptop or desktop directly to the display.

# Intel-Powered OPS

|                           | Good 4K                         | Better 4K                       | Best 4K                         |  |
|---------------------------|---------------------------------|---------------------------------|---------------------------------|--|
| Part Number               | EPR8A65800-000                  | EPR8A64000-000                  | EPR8A67160-000                  |  |
| CPU                       | i5 12th Gen                     | i7 12th Gen                     | i7 12th Gen                     |  |
| GPU                       | Intel UHD Graphics              | Intel UHD Graphics              | Intel UHD Graphics              |  |
| RAM                       | 8GB DDR4                        | 8GB DDR4                        | 16GB DDR4                       |  |
| Hard Disk                 | 128GB SSD                       | 256GB SSD                       | 256GB SSD                       |  |
| Built-in WiFi & Bluetooth | Wi-Fi 6 + BT 5.0                | Wi-Fi 6 + BT 5.0                | Wi-Fi 6 + BT 5.0                |  |
| OS                        | Win 11 Pro<br>(Win 10 Optional) | Win 11 Pro<br>(Win 10 Optional) | Win 11 Pro<br>(Win 10 Optional) |  |
| RAM Upgrades              | Up to 32GB                      | Up to 32GB                      | Up to 32GB                      |  |
| Storage Upgrades          | Up to 1TB SSD                   | Up to 1TB SSD                   | Up to 1TB SSD                   |  |
|                           |                                 |                                 |                                 |  |