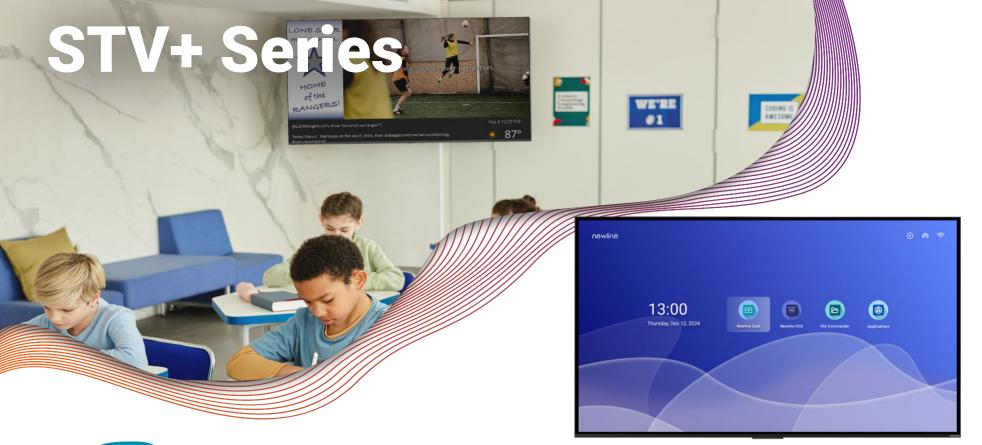

#### **IP Control**

Control your STV+ with IP commands and Wake-on-Lan, along with free display management software in Newline NDM+

Presenting the newly updated STV+ Series, Newline's pioneering Pro Series TV. Available in sizes ranging from 43" to 115", the STV+ seamlessly integrates into any space in your school or business, adapting to diverse functions and requirements. Exciting new features on the STV+ include 24/7 continuous run time, RS232 and IP Control, and Wake on LAN capabilities, offering enhanced reliability and seamless remote management.

# **1mm Ultra-thin Bezel**

STV+'s incredibly slim 1.2mm bezel and high screen display ratio deliver immersive visuals that break free from traditional boundaries for an extraordinary viewing experience.

# **Digital Signage Compatible**

Effortlessly broadcast to every display in your organization with built-in Newline VCS, meeting all your digital signage and visual communication needs.

Pro Series TV

IP

Control