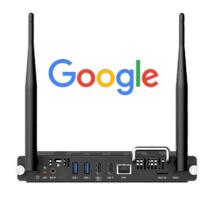

# Google EDLA Certified OPS Android Computer

| Part Number   | RK3588                                                                                     |
|---------------|--------------------------------------------------------------------------------------------|
| CPU           | Quad-core Cortex-A55                                                                       |
| GPU           | Mali-G52-2EE                                                                               |
| Storage       | 64GB eMMC                                                                                  |
| RAM           | 8GB                                                                                        |
| Built-in WiFi | WiFi 6 2.4GHz + 5GHz                                                                       |
| Bluetooth     | Bluetooth 5.2                                                                              |
| OS            | Android 12                                                                                 |
| Ports         | (1) USB 2.0, (1) USB 2.0 (OTG), (2) USB 3.0;<br>(1) RJ45 Gigabit; (1) MIC-IN; (1) Micro SD |