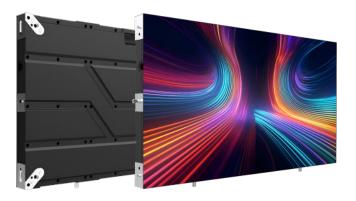

# Discover the lineup of Newline's Direct View LED Solutions

The Newline DV Series presents a comprehensive lineup of cutting-edge LED display solutions designed to redefine visual experiences. From the DV One+ with its sleek, all-in-one design, to the DV Element boasting stunning 10000 nits of brightness for outdoor settings, each product in the lineup offers unmatched performance and versatility. With innovative technologies and stylish designs, the Newline DV Series caters to a diverse range of applications, ensuring immersive and impactful visual presentations in any setting.

# DV ELEMENT

**NEW!** The DV Element is Newline's first LED solution for outdoor use. Engineered with high-quality LED modules that offers up to 10,000nits of customized brightness and designed to withstand a variety of weather conditions, the DV Element ensures brilliant illumination and vibrant colors, even in direct sunlight, making it perfect for outdoor advertising, sports arenas, and large-scale events.