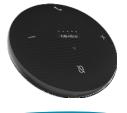

# Stay Connected to Your Students

Be distance or hybrid learning-ready in a flash by adding a camera to any Newline display. Expand your Newline ecosystem with the Modular 4K Camera, Modular Mic Array, or Document Camera. An easy-to-install camera instantly prepares you for your impromptu video lessons, project presentations, or immersive lessons. Save yourself from countless hours of research on "the best edtech camera." The best options for your Newline display are right here! Discover the perfect fit for your classrooms:

# MODULAR MIC ARRAY

- Connect via bluetooth & USB √
- √ Noise Reduction
- Echo cancellation √
- 360° bluetooth microphone -√ place anywhere in the room
- √ Ultra Portable Compact Design
- Plug & Play Design √

Bluetooth/USB Connection

360° Microphone

- v 4K camera
- √ Auto-Focus Lens
- Connect via USB Type-C √
- Flexible multi-jointed design √
- Adjustable LED Light √
- v Works with all Newline displays

4K Flexible Camera Shooting Area