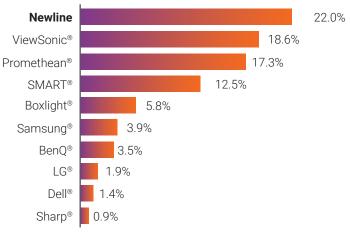

#### Newline is Number 1!

Newline is the largest manufacturer of interactive displays in the United States. Our business model keeps us growing like none other.

# 2024 USA Market Share

\* Data provided by 2025 Futuresource Consulting Ltd