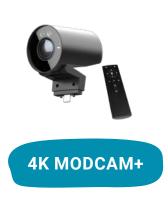

# Stay Connected to Your Students

Be distance or hybrid learning-ready in a flash by adding a camera to any Newline display. Expand your Newline ecosystem with the Modular 4K Camera, Modular Mic Array, or Document Camera. An easy-to-install camera instantly prepares you for your impromptu video lessons, project presentations, or immersive lessons. Save yourself from countless hours of research on "the best edtech camera." The best options for your Newline display are right here! Discover the perfect fit for your classrooms:

- 4K camera ~
  - Built-In ANR/AGC Mic ~
  - Built-In AI Auto Framing √
  - Connect via USB √
- Control by Remote √

displays

Ó

√ Works with 0 & Z Series

4K Plug & Play Design Camera

.