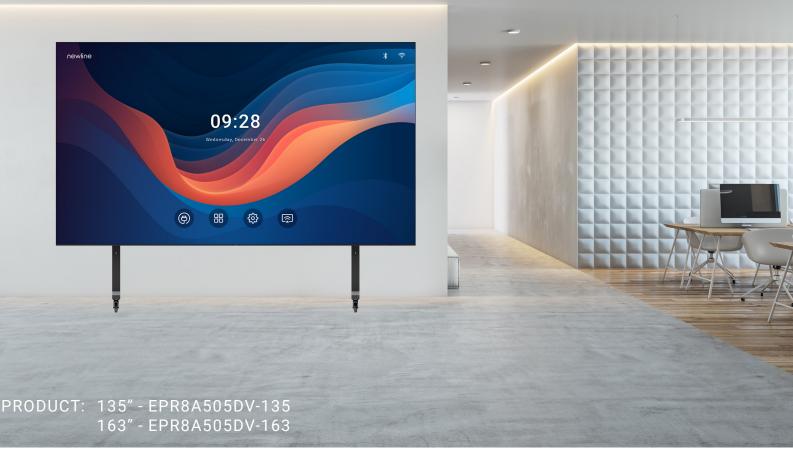

## DV ONE+ FIXED HEIGHT MOBILE STAND FITS 135" & 163" DV ONE+

#### Bring Flexibility to Your Display with the DV One+ Mobile Stand!

Enhance the versatility of your 135" & 163" DV One+ with our durable, easy-to-move mobile stand. Whether you're in a classroom, corporate space, or event setting, this sturdy stand allows you to effortlessly reposition your display for maximum impact.

Smooth Mobility – Lockable wheels for easy transport & stability.
Perfect Fit – Designed specifically for 135" & 163" DV One+ displays.
Sturdy & Secure – Built to support your display with confidence.
Adaptable for Any Space – Move from room to room with ease.