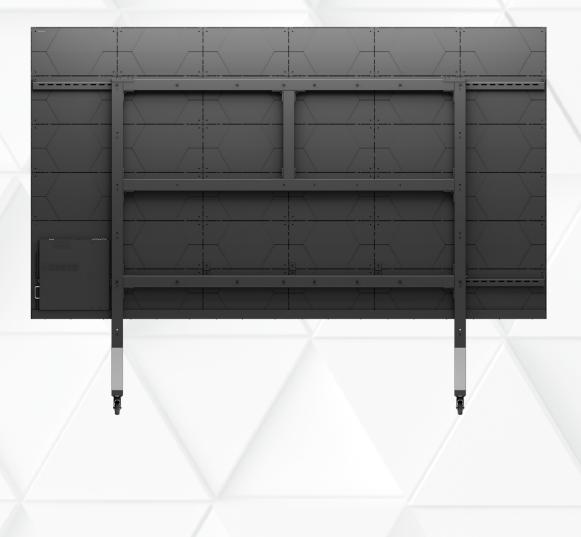

## DV ONE+ FIXED HEIGHT MOBILE STAND FITS 135" & 163" DV ONE+

Smooth Mobility – Lockable wheels for easy transport & stability.
Perfect Fit – Designed specifically for 135" & 163" DV One+ displays.
Sturdy & Secure – Built to support your display with confidence.
Adaptable for Any Space – Move from room to room with ease.

### DV ONE+ FIXED HEIGHT MOBILE STAND FITS 135" & 163" DV ONE+

| 135" & 163" DV One+ Fixed Height Mobile Stand (Non-Motorized) |                                            |                                              |
|---------------------------------------------------------------|--------------------------------------------|----------------------------------------------|
| DV One+ Size                                                  | 135″                                       | 163"                                         |
| Adjustable Height                                             | 43.9 - 57.2 in (1115 - 1453 mm)            | 63.8 - 77.1 in (1621 - 1959 mm)              |
| Stand Size                                                    | 79.3 x 70 x 33.1 in (2014 x 1778 x 840 mm) | 97.6 x 92.6 x 33.1 in (2480 x 2352 x 840 mm) |
| Package Size                                                  | 75.2 x 33.5 x 7.5 in (1910 x 850 x 190 mm) | 92.5 x 33.7 x 6.3 in (2350 x 855 x 160 mm)   |
| Net weight                                                    | 101.4 lbs (46 kg)                          | 135.6 lbs (61.5 kg)                          |
| Gross weight                                                  | 113.8 lbs (51.6 kg)                        | 147.3 lbs (66.8 kg)                          |
| Mobile Stand Material                                         | Cold Rolled Steel                          |                                              |
| Caster Material                                               | Carbon Steel + Polypropylene (shell)       |                                              |