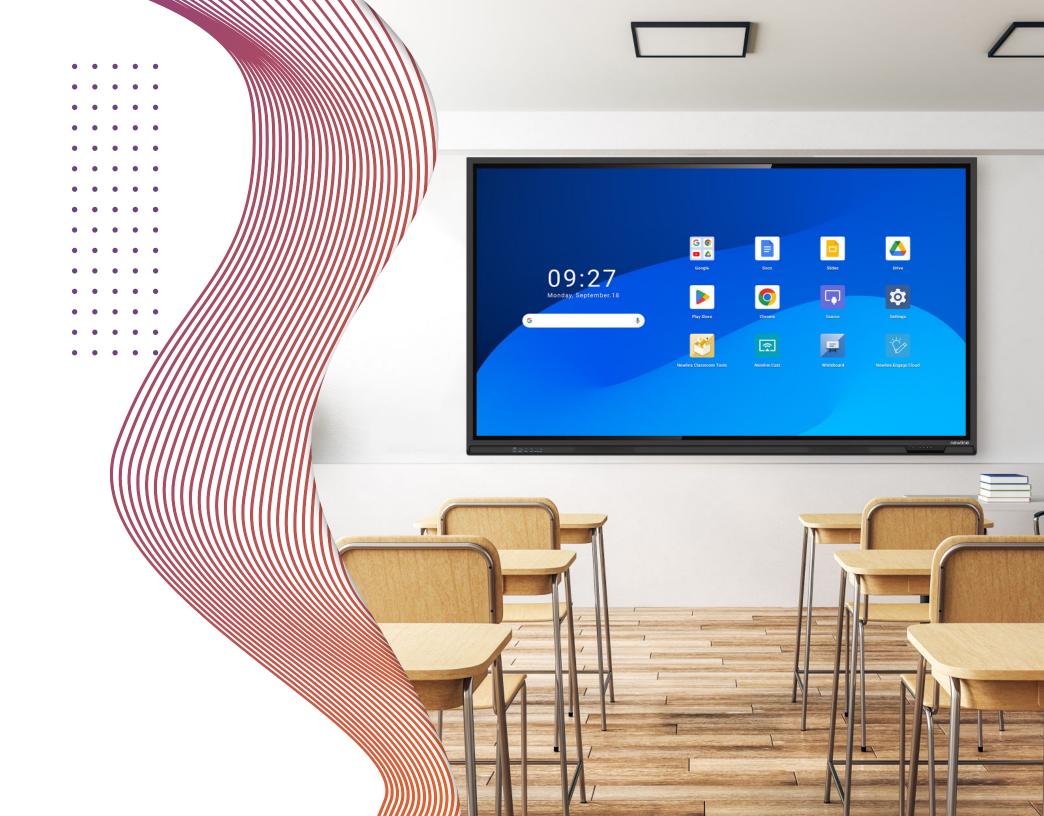

#### **Product Part Numbers**

86" O Pro Bundle - TT-86240P-AI1 98" O Pro Bundle - TT-98240P-AI1 1 year subscription - MER-AI-1 3 year subscription - MER-AI-3 5 year subscription - MER-AI-5

Inspire students to actively engage in learning with the Newline Q Pro Series, a highperformance interactive display solution with native Google EDLA Certification. Seamless integration with Google Apps enhances instruction by providing easy access to Google Classroom, Google Drive, and other Google applications.

**Product Part Numbers** 

Android 13 OS

with User Profiles

55" - TT-5524QPRO 65" - TT-6524QPRO 75" - TT-7524QPRO 86" - TT-8624QPRO 98" - TT-9824QPRO

with Google applications and services.

#### **Powerful Android 13 OS**

L'IO Series

Powered by the latest and most advanced Android 13 operating system, the Q Pro Series is highly customizable, allowing for tailored user profiles.

#### Up to 40 Points of Touch

The Q Pro supports up to 40 points of touch and Object Recognition that can differentiate between fingers, pens and palms to react as a marker, thin pen or eraser.

Solar System and the starts