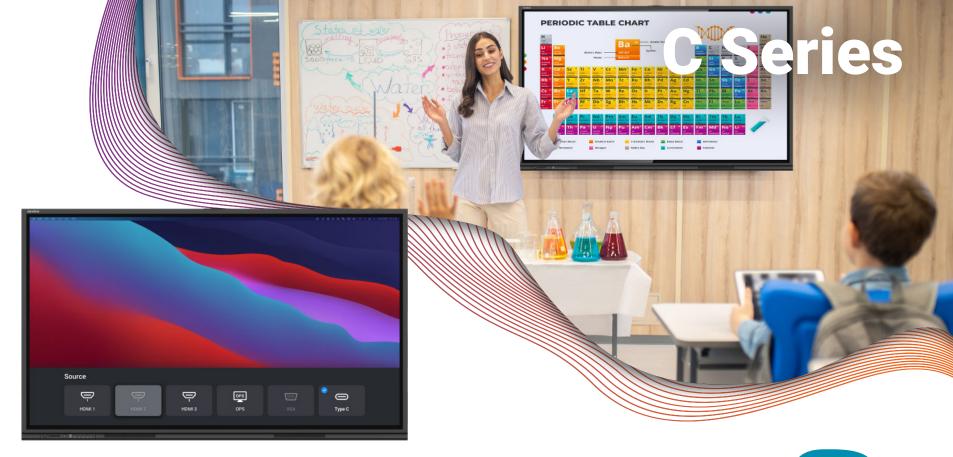

#### Product Part Numbers

55" - TT-5524ZPRO TT-5524ZPRO-UC

65" - TT-6524ZPRO TT-6524ZPRO-UC

75" - TT-7524ZPRO TT-7524ZPRO-UC

86" - TT-8624ZPRO TT-8624ZPRO-UC

Android 13 OS with User Profiles

Introducing the Newline C Series, a versatile and cost-effective interactive display is designed to be user-friendly and adaptable, making it a perfect tool for engagement and collaboration. The C Series seamlessly integrates with your pre-existing technology, including your favorite hardware and software, maintaining the quality, reliability, and flexibility you've come to expect from Newline.

No On-Board OS

With no on-board operating system, you can interact in your favorite software ecosystem and never worry about management or security settings.

All C Series interactive touch panels come with an easy to access OPS port. Add a powerful on-board computer module to bring the power of a desktop right to your display.

#### **Compatible with all Devices**

Seamlessly connect with all your devices effortlessly, the C Series is designed to be compatible with a wide range of devices.

On-board OS

OPS

Capable

**Product Part Numbers** 

Plug & Play Desian

65" - TT-6523C

75" - TT-7523C

4K

4K UHD

Resolution

----

Variety of

Connections

86" - TT-8623C