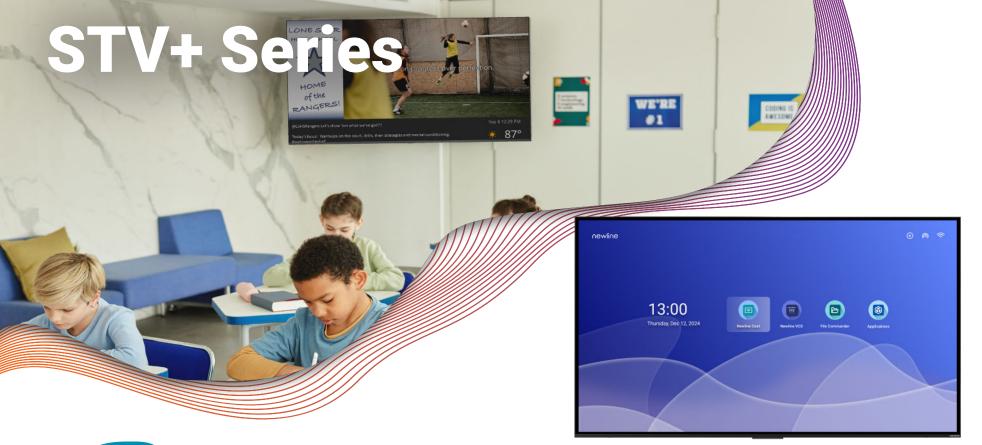

#### **IP Control**

Control your STV+ with IP commands and Wake-on-Lan, along with free display management software in Newline NDM+

Presenting the newly updated STV+ Series, Newline's pioneering Pro Series TV. Available in sizes ranging from 43" to 115", the STV+ seamlessly integrates into any space in your school or business, adapting to diverse functions and requirements. Exciting new features on the STV+ include 24/7 continuous run time, RS232 and IP Control, and Wake on LAN capabilities, offering enhanced reliability and seamless remote management.

#### **1mm Ultra-thin Bezel**

STV+'s incredibly slim 1.2mm bezel and high screen display ratio deliver immersive visuals that break free from traditional boundaries for an extraordinary viewing experience.

#### **Digital Signage Compatible**

Effortlessly broadcast to every display in your organization with built-in Newline VCS, meeting all your digital signage and visual communication needs.

Pro Series TV

IP

Control

Enhanced

Android 14 OS

Ultra-thin 1.2mm Bezel

| - 1 | _ |   |   | Ĺ |
|-----|---|---|---|---|
|     |   | _ | _ | l |
|     |   |   |   | ' |
|     |   |   |   |   |

Available in sizes 43" - 115"

#### Product Part Numbers

43" - STV-4324-PLUS 65" - STV-6524-PLUS 85" - STV-8524-PLUS 55" - STV-5524-PLUS 75" - STV-7524-PLUS 98" - STV-9824-PLUS 115" - STV-11524-PLUS

Digital Signage

Compatible