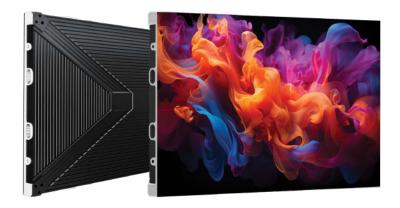

#### Discover the lineup of Newline's Direct View LED Solutions

The Newline DV Series presents a comprehensive lineup of cutting-edge LED display solutions designed to redefine visual experiences. From the DV One+ with its sleek, all-in-one design, to the DV Element boasting stunning 10000 nits of brightness for outdoor settings, each product in the lineup offers unmatched performance and versatility. With innovative technologies and stylish designs, the Newline DV Series caters to a diverse range of applications, ensuring immersive and impactful visual presentations in any setting.

# DV PRO

The DV Pro LED Solution represents a breakthrough in display technology, combining unparalleled durability with stunning visual performance in an affordable package. Utilizing a cutting-edge glue on board (GOB) construction, this series offers exceptional reliability, making it ideal for a wide range of applications including indoor advertising, conference rooms, controls rooms and more.

**Pixel Pitch** 1.25 mm 1.56 mm 1.87 mm 2.5 mm

# **DV** PREMIER

Experience next-level display technology with the upgraded DV Premier, now featuring enhanced COB technology for superior brightness, durability, and energy efficiency. With ultra-high contrast, 120Hz refresh rate, and a 170° wide viewing angle, every detail is sharper, smoother, and more immersive. Plus, front maintenance, water resistance, and collisionproof design make it a reliable, long-term solution for any space.

#### Pixel Pitch 1.26 mm

0.95 mm

1.5638 mm

# DV ELEMENT

The DV Element is Newline's first LED solution for outdoor use. Engineered with high-quality LED modules that offers up to 8,500 nits of customized brightness and designed to withstand a variety of weather conditions, the DV Element ensures brilliant illumination and vibrant colors, even in direct sunlight, making it perfect for outdoor advertising, sports arenas, and large-scale events.

6.67 mm

Pixel Pitch 8 mm

10 mm

Loren disse